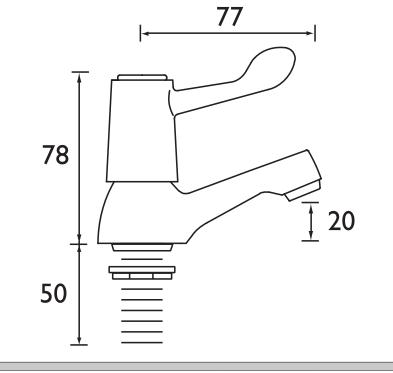

#### **Dimensions (measurements in mm)**

| Flow Rates (I/min)         |     |      |      |      |      |      |  |  |
|----------------------------|-----|------|------|------|------|------|--|--|
| System Pressure (bar)      | 0.2 | 0.5  | 1    | 2    | 3    | 5    |  |  |
| VAL 1/2 C CD (Cold Supply) | 8.1 | 12.9 | 18.5 | 25.7 | 31.5 | 40.7 |  |  |