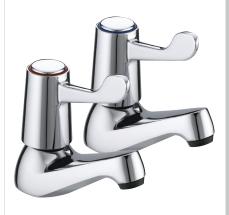

# LEVER Tap Range Lever Basin Taps with Ceramic Disc Valves

#### **Features:**

- Supplied with 3"(76mm) metal levers
- Metal back nuts
- Chrome plated to BS EN 248

| Specification                     |                          |  |  |  |
|-----------------------------------|--------------------------|--|--|--|
| Style:                            | Contemporary             |  |  |  |
| Product Type:                     | Тарѕ                     |  |  |  |
| Finish/Colour:                    | Chrome                   |  |  |  |
| Main Construction Material:       | Brass                    |  |  |  |
| Mount Type:                       | Deck                     |  |  |  |
| Handle Type:                      | Paddle                   |  |  |  |
| Connection Inlet:                 | 1/2" BSP                 |  |  |  |
| Number of Tap Holes Required:     | 2                        |  |  |  |
| Valve/Cartridge Type:             | 1/2" Ceramic Disc Valves |  |  |  |
| Plumbing System Suitability       | All - Ideally balanced   |  |  |  |
| Working Pressure Range:           | Min 0.2 bar, Max 7.0 bar |  |  |  |
| Maximum Hot Water Temperature: °c | 65                       |  |  |  |
| Maximum Dynamic Pressure: (bar)   | 7                        |  |  |  |
| Maximum Static Pressure: (bar)    | 10                       |  |  |  |
| Flow Type:                        | Single Flow              |  |  |  |
| Flow Rate: (I/min @ 3 bar)        | 31.5                     |  |  |  |
| Connection Outlet:                |                          |  |  |  |
| Isolation Included:               | No                       |  |  |  |