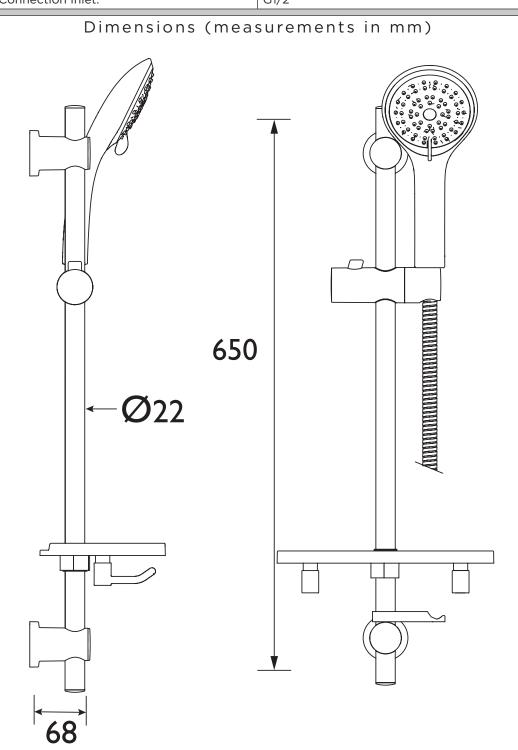

## CASINO Shower Range Casino Shower Kit with 5

Function Large Handset Chrome

| Specification               |               |
|-----------------------------|---------------|
| Style:                      | Contemporary  |
| Finish/Colour:              | Chrome Plated |
| Main Construction Material: | Brass         |
| Connection Inlet:           | G1/2"         |

## Features:

- Includes 1.75m hose, adjustable fixing brackets, multi-function rub-clean anti-limescale handset, hose retainer and shelf
- Clam packed
- Includes 1.75m hose, large rubclean 5 function handset, hose retainer and shelf