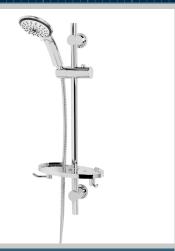

## CASINO Shower Range Casino Shower Kit with 5

Function Large Handset Chrome

| Specification               |               |
|-----------------------------|---------------|
| Style:                      | Contemporary  |
| Finish/Colour:              | Chrome Plated |
| Main Construction Material: | Brass         |
| Connection Inlet:           | G1/2"         |

## Features:

- Includes 1.75m hose, adjustable fixing brackets, multi-function rub-clean anti-limescale handset, hose retainer and shelf
- Clam packed
- Includes 1.75m hose, large rubclean 5 function handset, hose retainer and shelf