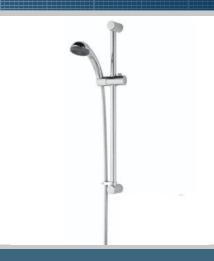

## Features:

- Single-function rub-clean antilimescale handset
- Includes hose retainer and slide har
- 1.5m shower hose

**Product Certifications:** 

For more Shower Accessories,