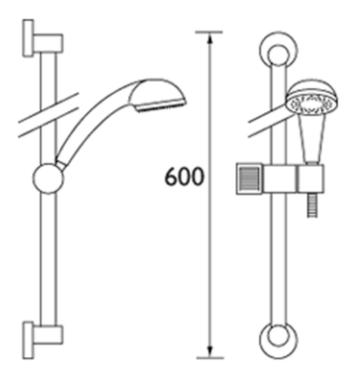

|
| Connection Outlet:             | G 1/2"                            |
| Finish Colour:                 | Chrome                            |
| Isolation Included:            | No                                |
| Riser Length: (mm)             | 600                               |
| Rub Clean Handset:             | Yes                               |
| Working Pressure Range (bar):  | Min. 0.2 Bar, Max 5.0 Bar         |
| Maximum Static Pressure: (bar) | 10                                |
| Handset Type:                  | Single Function Rub Clean Handset |

## Features:

- Single-function rub-clean antilimescale handset
- Includes hose retainer and slide har
- 1.5m shower hose

**Product Certifications:** 

For more Shower Accessories,



## **Dimensions (measurements in mm)**



TECHNICAL DATA SHEET