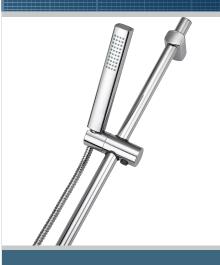

## Accessories Qube Single-function Slide Bar Shower Kit

| Adjustable Brackets:           | No                 |
|--------------------------------|--------------------|
| Main Construction Material:    | Brass              |
| Contemporary or Traditional:   | Contemporary       |
| Finish Colour:                 | Chrome             |
| Isolation Included:            | No                 |
| Riser Length: (mm)             | 680                |
| Rub Clean Handset:             | Yes                |
| Working Pressure Range (bar):  | Min. 0.2, Max. 5.0 |
| Maximum Static Pressure: (bar) | 10                 |

## Features:

- Single-function rub-clean antilimescale handset
- Includes hose retainer and slide har
- 1.5m shower hose

**Product Certifications:** 

For more Shower Accessories,