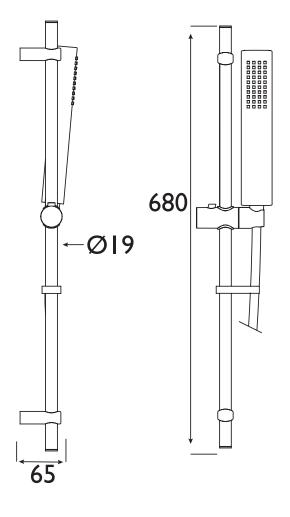

## **Dimensions (measurements in mm)**

## Accessories Qube Single-function Slide Bar Shower Kit

| Adjustable Brackets:           | No                 |
|--------------------------------|--------------------|
| Main Construction Material:    | Brass              |
| Contemporary or Traditional:   | Contemporary       |
| Finish Colour:                 | Chrome             |
| Isolation Included:            | No                 |
| Riser Length: (mm)             | 680                |
| Rub Clean Handset:             | Yes                |
| Working Pressure Range (bar):  | Min. 0.2, Max. 5.0 |
| Maximum Static Pressure: (bar) | 10                 |