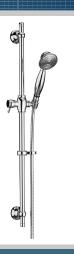

## **KIT106 C**

## Accessories Single-function Slide Bar Shower Kit

| Adjustable Brackets:           | No                 |
|--------------------------------|--------------------|
| Main Construction Material:    | Plastic, Steel     |
| Contemporary or Traditional:   | Traditional        |
| Finish Colour:                 | Chrome             |
| Isolation Included:            | No                 |
| Riser Length: (mm)             | 710                |
| Rub Clean Handset:             | No                 |
| Working Pressure Range (bar):  | Min. 0.2, Max. 5.0 |
| Maximum Static Pressure: (bar) | 10                 |

## Features:

- Single-function handset
- Includes hose retainer and slide bar
- 1.5m shower hose

**Product Certifications:** 

For more Shower Accessories, please visit our website: