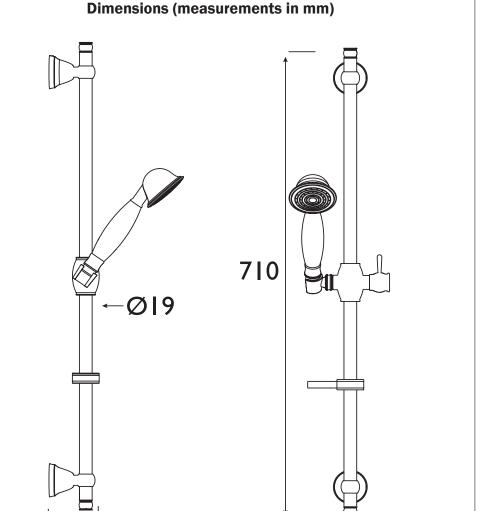

## Accessories Single-function Slide Bar Shower Kit

| Adjustable Brackets:           | No                 |
|--------------------------------|--------------------|
| Main Construction Material:    | Plastic, Steel     |
| Contemporary or Traditional:   | Traditional        |
| Finish Colour:                 | Chrome             |
| Isolation Included:            | No                 |
| Riser Length: (mm)             | 710                |
| Rub Clean Handset:             | No                 |
| Working Pressure Range (bar):  | Min. 0.2, Max. 5.0 |
| Maximum Static Pressure: (bar) | 10                 |