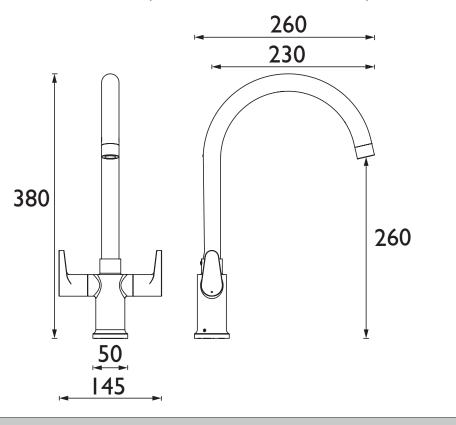

#### Dimensions (measurements in mm)

| Flow Rates (I/min)    |      |      |      |      |      |      |  |  |
|-----------------------|------|------|------|------|------|------|--|--|
| System Pressure (bar) | 0.4  | 0.5  | 1    | 2    | 3    | 5    |  |  |
| QST SNK EF C          | 12.9 | 14.9 | 22.4 | 32.4 | 39.7 | 51.2 |  |  |