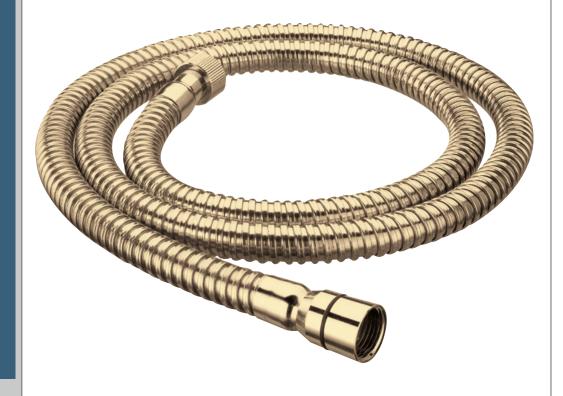

## **HOS 150CN01 G**

## Accessories 1.5m Cone to Nut Standard Bore Shower Hose Gold

| Specification                            |                      |
|------------------------------------------|----------------------|
| Main Construction Material:              | Stainless Steel; PVC |
| Connection Inlet:                        | G 1/2"               |
| Connection Outlet:                       | G 1/2"               |
| Maximum Hot Water Supply Temperature °C: | 60                   |
| Finish:                                  | Gold                 |
| Hose Length: (mm)                        | 1500                 |
| Rub Clean:                               | No                   |

## Features:

- Hose length 1.5m
- Standard Bore 8mm
- Rubber sealing washers
- Plastic construction
- Cone to Nut