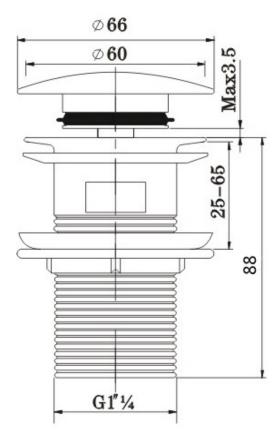

## Accessories Round Clicker Basin Waste Slotted Chrome

| - |   |
|---|---|
|   | ð |

| Specification                |              |
|------------------------------|--------------|
| Main Construction Material:  | Brass        |
| Connection Inlet:            | G1 1/4"      |
| Connection Outlet:           | N/A          |
| Contemporary or Traditional: | Contemporary |

## Dimensions (measurements in mm)

Solid brass construction
Metal back nut for added durability

**Product Certifications:** 

For more products, visit our website: <u>http://www.bristan.com</u>

Bristan, Birch Coppice Business Park, Dordon, Tamworth, B78 ISG. Telephone: 0844 701 6274 Facsimile: 0844 701 6275. Web Site: www.bristan.com Email: enquire@bristan.com The information contained on this page was correct at date of issue. Fitting Dimensions are provided as a guide only. Some variation may occur due to manufacturing tolerances. Bristan pursues a policy of continuing improvement in design and performance of its products and so reserves the right to change specifications without prior notice.