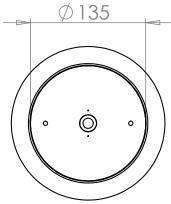

| Question                                                    | Answer                                                                      |
|-------------------------------------------------------------|-----------------------------------------------------------------------------|
| Nett weight (kg)                                            | Nett: kg Gross: kg                                                          |
| Light source                                                | LED                                                                         |
| Light source average lifespan                               | Average: 20,000 hr                                                          |
| Total rated wattage (W)                                     | 26w                                                                         |
| Lumens (Lm)                                                 | 1555lm                                                                      |
| Kelvins (k)                                                 | 3000-6000k & RGB                                                            |
| Is the ceiling light dimmable?                              | Yes                                                                         |
| Energy rating                                               | Class A                                                                     |
| Does the ceiling light require an earth connection?         | No                                                                          |
| Is the ceiling light cool white or warm white illumination? | The ceiling light is colour temperature changing and RGB function           |
| What IP rating is the ceiling light?                        | The ceiling light is IP44 rated                                             |
| How is the light operated?                                  | The light can be remote controlled and also operated at the wall switch     |
| Is the ceiling light Bluetooth™ enabled?                    | Yes, the light can be connected to Bluetooth™ compatible devices            |
| What is the speaker size in the ceiling light?              | 6w                                                                          |
| Is the remote control water proof?                          | No - the remote control is water resistant and require x2 AAA batteries     |
| How long is the warranty?                                   | 2 years from date of purchase on electrical components in the ceiling light |