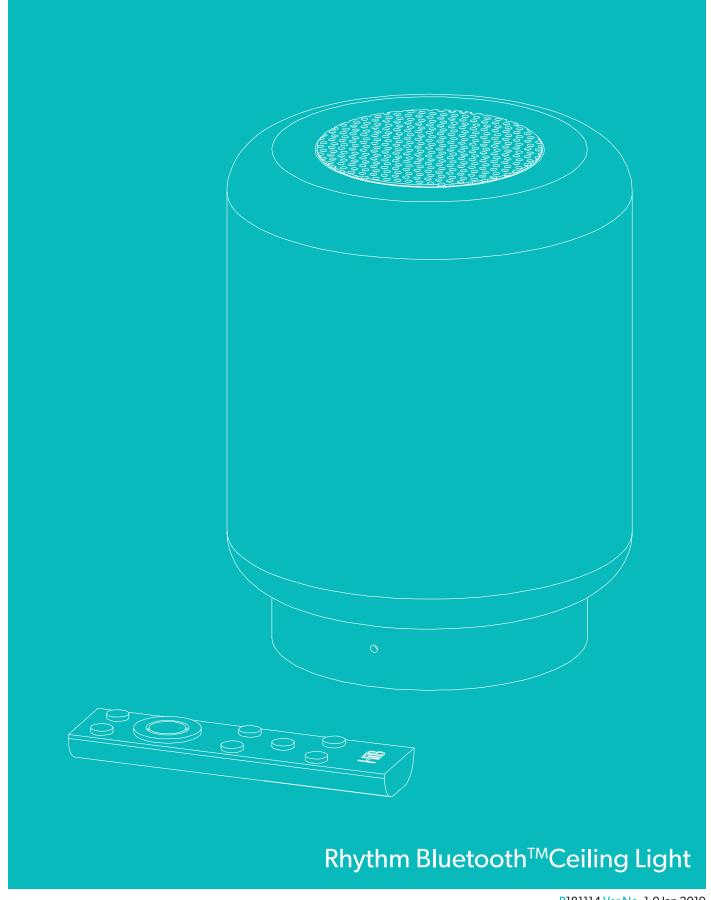

## Rhythm Art no. 0710

## **Rhythm Bluetooth™ Ceiling Light**

|                        | Version No. 14.11.18                                                                                                                                                                                                  |
|------------------------|-----------------------------------------------------------------------------------------------------------------------------------------------------------------------------------------------------------------------|
| Product                | Rhythm Bluetooth™ Ceiling Light                                                                                                                                                                                       |
| Art. No.               | 0710                                                                                                                                                                                                                  |
| Product<br>Description | Ceiling mounted IP44 light with cool white & warm white LED illumination.<br>Option RGB mode setting with 12 colour choices. Bluetooth™ connectivity with compatible devices to play relaxing music in your bathroom. |