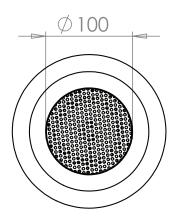

| Question                                                    | Answer                                                                      |
|-------------------------------------------------------------|-----------------------------------------------------------------------------|
| Nett weight (kg)                                            | Nett: kg Gross: kg                                                          |
| Light source                                                | LED                                                                         |
| Light source average lifespan                               | Average: 20,000 hr                                                          |
| Total rated wattage (W)                                     | 26w                                                                         |
| Lumens (Lm)                                                 | 1555lm                                                                      |
| Kelvins (k)                                                 | 3000-6000k & RGB                                                            |
| Is the ceiling light dimmable?                              | Yes                                                                         |
| Energy rating                                               | Class A                                                                     |
| Does the ceiling light require an earth connection?         | No                                                                          |
| Is the ceiling light cool white or warm white illumination? | The ceiling light is colour temperature changing and RGB function           |
| What IP rating is the ceiling light?                        | The ceiling light is IP44 rated                                             |
| How is the light operated?                                  | The light can be remote controlled and also operated at the wall switch     |
| Is the ceiling light Bluetooth™ enabled?                    | Yes, the light can be connected to Bluetooth™ compatible devices            |
| What is the speaker size in the ceiling light?              | 6w                                                                          |
| Is the remote control water proof?                          | No - the remote control is water resistant and require x2 AAA batteries     |
| How long is the warranty?                                   | 2 years from date of purchase on electrical components in the ceiling light |