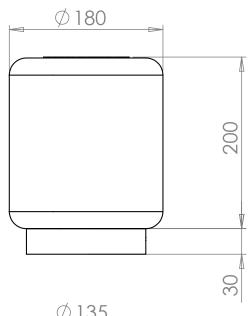

| Question                                                    | Answer                                                                      |
|-------------------------------------------------------------|-----------------------------------------------------------------------------|
| Nett weight (kg)                                            | Nett: kg Gross: kg                                                          |
| Light source                                                | LED                                                                         |
| Light source average lifespan                               | Average: 20,000 hr                                                          |
| Total rated wattage (W)                                     | 26w                                                                         |
| Lumens (Lm)                                                 | 1555lm                                                                      |
| Kelvins (k)                                                 | 3000-6000k & RGB                                                            |
| Is the ceiling light dimmable?                              | Yes                                                                         |
| Energy rating                                               | Class A                                                                     |
| Does the ceiling light require an earth connection?         | No                                                                          |
| Is the ceiling light cool white or warm white illumination? | The ceiling light is colour temperature changing and RGB function           |
| What IP rating is the ceiling light?                        | The ceiling light is IP44 rated                                             |
| How is the light operated?                                  | The light can be remote controlled and also operated at the wall switch     |
| Is the ceiling light Bluetooth™ enabled?                    | Yes, the light can be connected to Bluetooth™ compatible devices            |
| What is the speaker size in the ceiling light?              | 6w                                                                          |
| Is the remote control water proof?                          | No - the remote control is water resistant and require x2 AAA batteries     |
| How long is the warranty?                                   | 2 years from date of purchase on electrical components in the ceiling light |