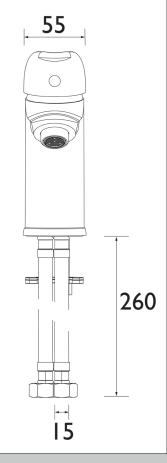

## **Product Certifications:**

WRAS Cert. Number: 1610001 WRAS Expiry Date: 31/10/2019

For more products, visit our website: http://www.bristan.com

| Specification                     |                             |  |  |  |  |
|-----------------------------------|-----------------------------|--|--|--|--|
| Product Type:                     | Bathroom Taps               |  |  |  |  |
| Main Construction Material:       | Brass                       |  |  |  |  |
| Mount Type:                       | Deck Mounted                |  |  |  |  |
| Handle Type:                      | Lever Handles               |  |  |  |  |
| Connection Inlet:                 | ½" BSP Flexible Tails       |  |  |  |  |
| Number of Tap Holes:              | 1                           |  |  |  |  |
| Valve/Cartridge Type:             | 40mm Ceramic Cartridge      |  |  |  |  |
| Plumbing System Requirements:     | All - Ideally Balanced      |  |  |  |  |
| Working Pressure Range:           | Min. 0.2 Bar - Max. 5.0 Bar |  |  |  |  |
| Maximum Hot Water Temperature: °C | 65                          |  |  |  |  |
| Maximum Static Pressure: (bar)    | 10                          |  |  |  |  |
| Flow Type:                        | Single Flow                 |  |  |  |  |
| Isolation Included:               | No                          |  |  |  |  |