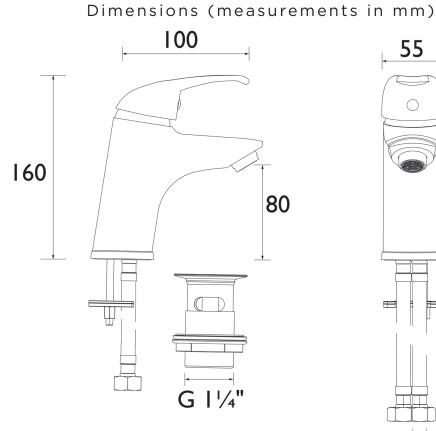

## **Product Certifications:**

WRAS Cert. Number: 1610001 WRAS Expiry Date: 31/10/2019

For more products, visit our website: http://www.bristan.com

| Specification                     |                             |  |  |  |  |
|-----------------------------------|-----------------------------|--|--|--|--|
| Product Type:                     | Bathroom Taps               |  |  |  |  |
| Main Construction Material:       | Brass                       |  |  |  |  |
| Mount Type:                       | Deck Mounted                |  |  |  |  |
| Handle Type:                      | Lever Handles               |  |  |  |  |
| Connection Inlet:                 | ½" BSP Flexible Tails       |  |  |  |  |
| Number of Tap Holes:              | 1                           |  |  |  |  |
| Valve/Cartridge Type:             | 40mm Ceramic Cartridge      |  |  |  |  |
| Plumbing System Requirements:     | All - Ideally Balanced      |  |  |  |  |
| Working Pressure Range:           | Min. 0.2 Bar - Max. 5.0 Bar |  |  |  |  |
| Maximum Hot Water Temperature: °C | 65                          |  |  |  |  |
| Maximum Static Pressure: (bar)    | 10                          |  |  |  |  |
| Flow Type:                        | Single Flow                 |  |  |  |  |
| Isolation Included:               | No                          |  |  |  |  |