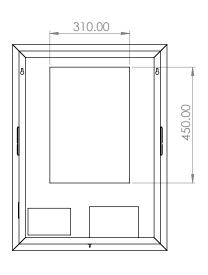

## Globe Plus 50 Art no. 78721000

#### **Electrical Safety Information**

HiB recommends that all electrical bathroom products should only be fitted by a suitably qualified, Part P registered electrician in accordance with current IEE regulations.

Ensure mains power supply is switched off before starting installation.

Before drilling, ensure there are no hidden cables or pipes in the wall.

HiB recommend you receive the product before commencing with installation as all sizes and measurements are approximate. HiB try and ensure all measurements are as accurate as possible.

In the interest of continuous product development, HiB reserves the right to alter specification as necessary. E & OE.