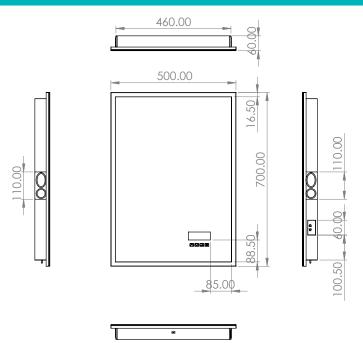

Globe Plus 80

HiB recommend you receive the product before commencing with installation as all sizes and measurements are approximate. HiB try and ensure all measurements are as accurate as possible.

In the interest of continuous product development, HiB reserves the right to alter specification as necessary. E & OE.

## Globe Plus 50 Art no. 78721000





# Globe Plus 60 Art no. 78722000





#### **Electrical Safety Information**

HiB recommends that all electrical bathroom products should only be fitted by a suitably qualified, Part P registered electrician in accordance with current IEE regulations.

Ensure mains power supply is switched off before starting installation.

Before drilling, ensure there are no hidden cables or pipes in the wall.

HiB recommend you receive the product before commencing with installation as all sizes and measurements are approximate. HiB try and ensure all measurements are as accurate as possible.

In the interest of continuous product development, HiB reserves the right to alter specification as necessary. E & OE.

### Globe Plus 80 Art no. 78723000



### **Electrical Safety Information**

HiB recommen