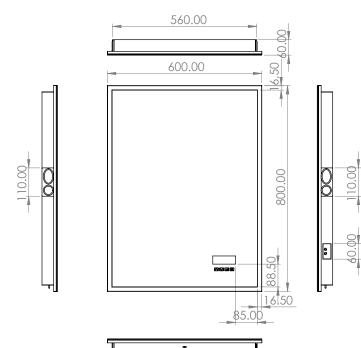

Globe Plus 80

HiB recommend you receive the product before commencing with installation as all sizes and measurements are approximate. HiB try and ensure all measurements are as accurate as possible.

In the interest of continuous product development, HiB reserves the right to alter specification as necessary. E & OE.

## Globe Plus 50 Art no. 78721000





# Globe Plus 60 Art no. 78722000





#### **Electrical Safety Information**

HiB recommends that all electrical bathroom products should only be fitted by a suitably qualified, Part P registered electrician in accordance with current IEE regulations.

Ensure mains power supply is switched off before starting installation.

Before drilling, ensure there are no hidden cables or pipes in the wall.

HiB recommend you receive the product before commencing with installation as all sizes and measurements are approximate. HiB try and ensure all measurements are as accurate as possible.

In the interest of continuous product development, HiB reserves the right to alter specification as necessary. E & OE.

### Globe Plus 80 Art no. 78723000



### **Electrical Safety Information**

HiB recommends that all electrical bathroom produc