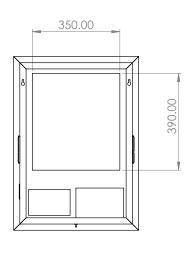

Globe Plus 80

HiB recommend you receive the product before commencing with installation as all sizes and measurements are approximate. HiB try and ensure all measurements are as accurate as possible.

In the interest of continuous product development, HiB reserves the right to alter specification as necessary. E & OE.

## Globe Plus 50 Art no. 78721000





# Globe Plus 60 Art no. 78722000





#### **Electrical Safety Information**

HiB recommends that all electrical bathroom products should only be fitted by a suitably qualified, Part P registered electrician in accordance with current IEE regulations.

Ensure mains power supply is switched off before starting installation.

Before drilling, ensure there are no hidden cables or pipes in the wall.

HiB recommend you receive the product before commencing with installation as all sizes and measurements are approximate. HiB try and ensure all measurements are as accurate as possible.

In the interest of continuous product development, HiB reserves the right to alter specification as necessary. E & OE.

### Globe Plus 80 Art no. 78723000



### **Electrical Safety Information**

HiB recommends