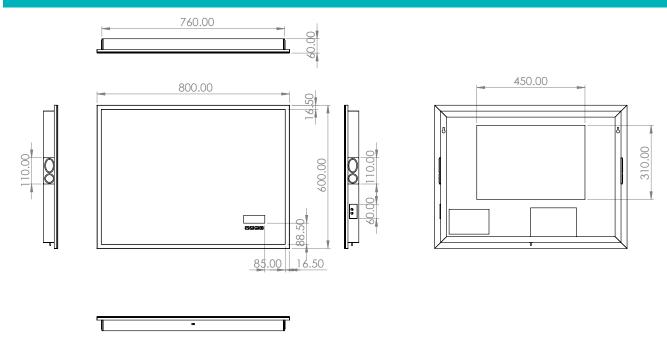

### Globe Plus 80 Art no. 78723000

### **Electrical Safety Information**

HiB recommends that all electrical bathroom products should only be fitted by a suitably qualified, Part P registered electrician in accordance with current IEE regulations.

Ensure mains power supply is switched off before starting installation.

Before drilling, ensure there are no hidden cables or pipes in the wall.

|  |                        | Version No. 04.10.21                                                           |
|--|------------------------|--------------------------------------------------------------------------------|
|  | Product                | Globe Plus 50, Globe Plus 60 & Globe Plus 80                                   |
|  | Art. No.               | Globe Plus 50: 78721000 / Globe Plus 60: 78722000 /<br>Globe Plus 80: 78723000 |
|  | Product<br>Description | LED illuminated bluetooth mirror.                                              |