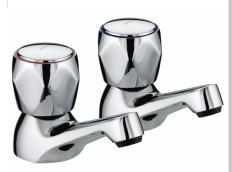

## VAC 1/2 E4 C MT

## CLUB Tap Range Club Basin Taps Eco4 with Metal Heads Chrome

| Specification                     |                                   |  |  |  |
|-----------------------------------|-----------------------------------|--|--|--|
| Product Type:                     | Bathroom taps                     |  |  |  |
| Main Construction Material:       | Brass                             |  |  |  |
| Mount Type:                       | Deck                              |  |  |  |
| Handle Type:                      | Handwheel Handle                  |  |  |  |
| Connection Inlet:                 | 1/2" BSP                          |  |  |  |
| Connection Outlet:                | Aerator                           |  |  |  |
| Number of Tap Holes:              | 2                                 |  |  |  |
| Valve/Cartridge Type:             | 1/2" Standard Valve               |  |  |  |
| Plumbing System Requirements:     | Suitable for all plumbing systems |  |  |  |
| Minimum Dynamic Pressure:         | 0.2 bar                           |  |  |  |
| Maximum Dynamic Pressure:         | 5.0 bar                           |  |  |  |
| Maximum Hot Water Temperature: °C | 65                                |  |  |  |
| Maximum Static Pressure: (bar)    | 10                                |  |  |  |
| Flow Type:                        | Single Flow                       |  |  |  |
| Isolation Included:               | No                                |  |  |  |

### Features:

- Supplied with metal handles
- Supplied with metal backnuts
- Product supplied with 2 x 2 litre per minute flow regulators which can be inserted into the threaded tail to reduce water consumption and increase water efficiency (Flow Regulator accurate +/- 10%)