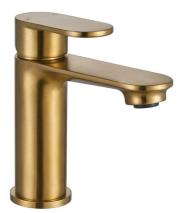

# ALBURY 9140BRS MONO BASIN MIXER - BRUSHED BRASS

BY CAVALIER BATHROOMS

### PRODUCT SPECIFICATION

| Product Code:      | 9140BRS                                 |
|--------------------|-----------------------------------------|
| Finish:            | Brushed brass                           |
| Description:       | Mono Basin Mixer with Click-Clack waste |
| Inlet Connections: | M10*1*1/2*400                           |
| Construction:      | Body: Brass                             |
|                    | Handle: Zinc                            |
| Cartridge:         | 35mm ceramic cartridge                  |
| Gross Weight (kg): | 0.742                                   |

#### ADDITIONAL INFORMATION

- · Brushed Brass finish
- With click-clack waste
- · Flexible inlets
- · 2 year guarantee\*