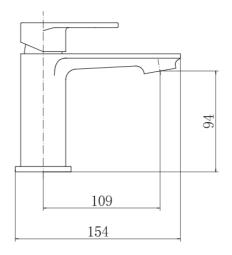

### PRODUCT SPECIFICATION

| Product Code:      | 9140BRS                                 |
|--------------------|-----------------------------------------|
| Finish:            | Brushed brass                           |
| Description:       | Mono Basin Mixer with Click-Clack waste |
| Inlet Connections: | M10*1*1/2*400                           |
| Construction:      | Body: Brass                             |
|                    | Handle: Zinc                            |
| Cartridge:         | 35mm ceramic cartridge                  |
| Gross Weight (kg): | 0.742                                   |