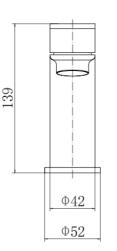

### PRODUCT SPECIFICATION

| Product Code:      | 9140BRS                                 |
|--------------------|-----------------------------------------|
| Finish:            | Brushed brass                           |
| Description:       | Mono Basin Mixer with Click-Clack waste |
| Inlet Connections: | M10*1*1/2*400                           |
| Construction:      | Body: Brass                             |
|                    | Handle: Zinc                            |
| Cartridge:         | 35mm ceramic cartridge                  |
| Gross Weight (kg): | 0.742                                   |