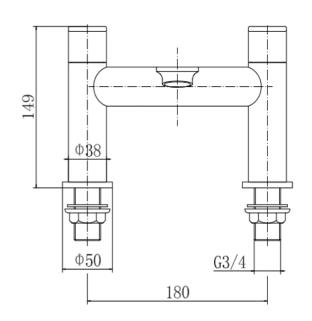

#### PRODUCT SPECIFICATION

Product Code: 9141BRS

Finish: Brushed Brass

Description: Bath Filler

Inlet Connections: 3/4 BSP

Construction: Body: Brass

Handle: Zinc

Cartridge: G3/4 quarter turn cartridge