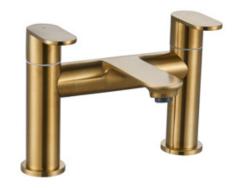

## **Albury 9141BRS**

# **BATH FILLER - BRUSHED BRASS**

#### PRODUCT SPECIFICATION

Product Code: 9141BRS

Finish: Brushed Brass

Description: Bath Filler

Inlet Connections: 3/4 BSP

Construction: Body: Brass

Handle: Zinc

Cartridge: G3/4 quarter turn cartridge