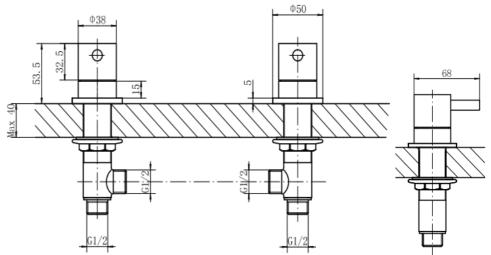

#### PRODUCT SPECIFICATION

Product Code: 9410
Finish: Chrome

Description: Pair of Round Side Valves

Inlet Connections: 1/2 BSP

Construction: Body: Brass

Handle: Zinc

Cartridge: G1/2" quarter turn cartrdge

Gross Weight (kg): 1.05