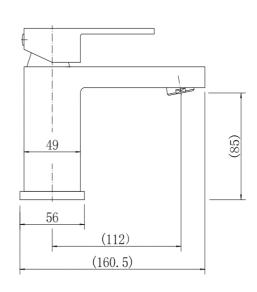

# **Hadley 9136BL**MONO BASIN MIXER - BLACK

### PRODUCT SPECIFICATION

Product Code: 9136BL

Finish: Matt black

Description: Mono Basin Mixer + Click Clack

Inlet Connections: M10\*1\*1/2\*400

Construction: Body: Brass

Handle: Zinc

Cartridge: 35mm ceramic cartridge