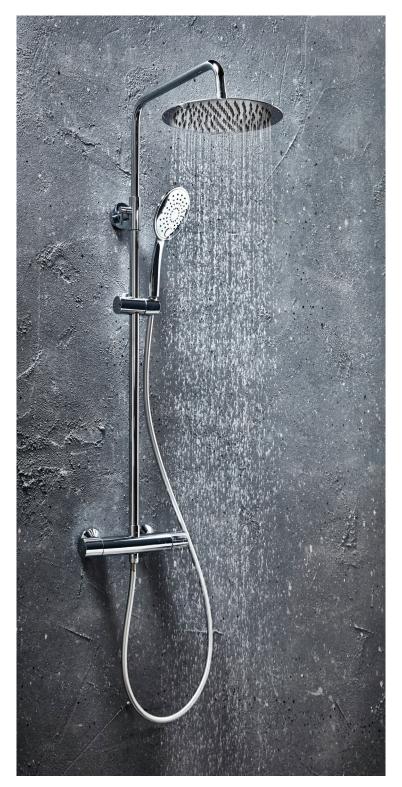

## **VIZION CURVED** Cool Touch Rigid Riser Shower

Product Code VIZION009

## Features

- 250mm ultra thin solid metal fixed shower head
- Rubber easy clean soft rubber nozzles on main shower head and handset
- Telescopic riser rail adjustable after installation
- Fully thermostatic valve cool touch
- Brass thermostatic cartridge
- Multi-function shower handset with height adjustable holder