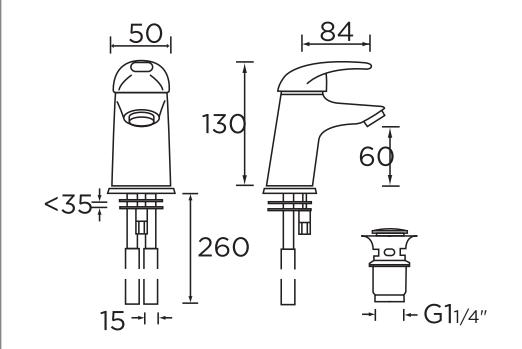

### Dimensions (measurements in mm)

| Flow Rates (I/min)    |     |     |      |    |      |      |
|-----------------------|-----|-----|------|----|------|------|
| System Pressure (bar) | 0.2 | 0.5 | 1    | 2  | 3    | 5    |
| J SMBAS C             | 4.5 | 7.8 | 11.3 | 16 | 19.7 | 25.6 |