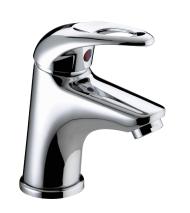

# JAVA Tap Range Java Small Basin Mixer with Clicker Waste Chrome

#### Features:

- Brass construction
- Ceramic disc cartridge for smooth temperature and flow control
- Easy-to-use lever handle
- Metal fixing nut for added durability

#### Specification Style: Contemporary Product Type: Bathroom Taps Finish/Colour: Chrome Main Construction Material: Brass Mount Type: **Deck Mounted** Handle Type: Single Lever Connection Inlet: M10 x 15mm Screw-n Copper Tails Number of Tap Holes Required: Valve/Cartridge Type: 35mm Ceramic Cartridge Plumbing System Suitability Working Pressure Range: Min. 0.2 bar, Max. 5.0 bar Maximum Hot Water Temperature: °c Maximum Dynamic Pressure: (bar) 10 Maximum Static Pressure: (bar) Flow Type: Single Flow Rate: (I/min @ 3 bar) 19.7 Connection Outlet: M24 Flow Straightener Isolation Included: