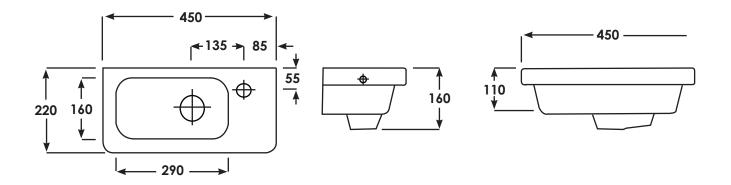

## EC7010 Ivy 45cm Slimline Basin

| SIZE      | 450 x 220mm                        |
|-----------|------------------------------------|
| TAP HOLE  | Single tap hole                    |
| OVER FLOW | Over flow built in                 |
| MATERIAL  | Vitreous China                     |
| WEIGHT    | 7.20 kg                            |
| COLOURS   | Alpine White                       |
| FIXING    | Fisher fittings supplied for basin |
|           |                                    |

Dimensions: All measurements are in millimeters and are subject to normal manufacturing variations. Note: Due to a continuing development programme to improve design and performance, the manufacturer reserves all rights to vary specifications without prior informations. Please note accessories are for photographic use only.