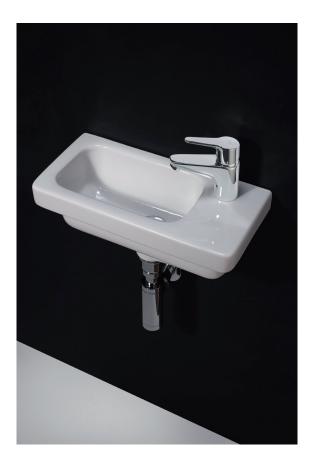

## **Technical Data Sheet**

Ivy 45cm Hand Rinse Basin

## EC7010 Ivy 45cm Slimline Basin

| SIZE      | 450 x 220mm                        |
|-----------|------------------------------------|
| TAP HOLE  | Single tap hole                    |
| OVER FLOW | Over flow built in                 |
| MATERIAL  | Vitreous China                     |
| WEIGHT    | 7.20 kg                            |
| COLOURS   | Alpine White                       |
| FIXING    | Fisher fittings supplied for basin |
|           |                                    |