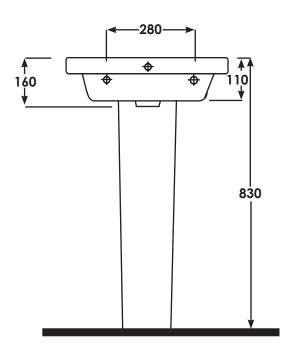

## EC7001 Ivy 45cm Corner Basin

| SIZE      | 430 x 400mm                        |  |
|-----------|------------------------------------|--|
| TAP HOLE  | Single tap hole                    |  |
| OVER FLOW | Over flow built in                 |  |
| MATERIAL  | Vitreous China                     |  |
| WEIGHT    | 18.20 kg                           |  |
| COLOURS   | Alpine White                       |  |
| FIXING    | Fisher fittings supplied for basin |  |
|           |                                    |  |

Dimensions: All measurements are in millimeters and are subject to normal manufacturing variations.

Note: Due to a continuing development programme to improve design and performance, the manufacturer reserves all rights to vary specifications without prior informations. Please note accessories are for photographic use only.