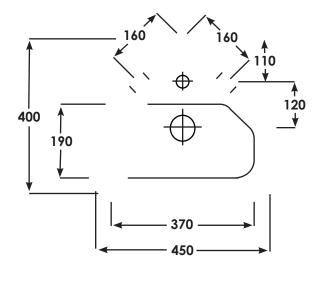

## EC7001 Ivy 45cm Corner Basin

| SIZE      | 430 x 400mm                        |  |
|-----------|------------------------------------|--|
| TAP HOLE  | Single tap hole                    |  |
| OVER FLOW | Over flow built in                 |  |
| MATERIAL  | Vitreous China                     |  |
| WEIGHT    | 18.20 kg                           |  |
| COLOURS   | Alpine White                       |  |
| FIXING    | Fisher fittings supplied for basin |  |
|           |                                    |  |

Dimensions: All measurements are in millimeters and are subject to normal manufacturing variations.

Note: Due to a continuing development programme to improve design and performance, the manufacturer reserves all rights to vary specifications without prior informations. Please note accessories are for photographic use only.