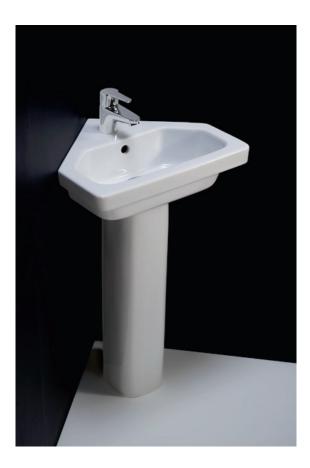

## **Technical Data Sheet**

Ivy 45cm Corner Basin EC7001

Please use the reference codes shown below:

## EC7001 Ivy 45cm Corner Basin

| SIZE      | 430 x 400mm                        |  |
|-----------|------------------------------------|--|
| TAP HOLE  | Single tap hole                    |  |
| OVER FLOW | Over flow built in                 |  |
| MATERIAL  | Vitreous China                     |  |
| WEIGHT    | 18.20 kg                           |  |
| COLOURS   | Alpine White                       |  |
| FIXING    | Fisher fittings supplied for basin |  |
|           |                                    |  |