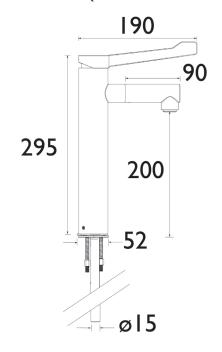

### Dimensions (measurements in mm)

| Flow Rates (I/min)    |     |     |     |     |     |  |  |
|-----------------------|-----|-----|-----|-----|-----|--|--|
| System Pressure (bar) | 0.5 | 1   | 2   | 3   | 5   |  |  |
| SOLO-NMT LL           | 3.5 | 4.5 | 5.1 | 5.3 | 6.8 |  |  |