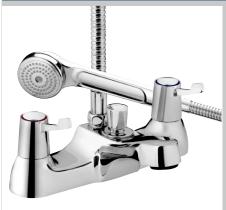

# VALUE Tap Range Lever Bath Shower Mixer with Ceramic Disc Valves Chrome

| Specification                     |                                    |  |  |  |  |
|-----------------------------------|------------------------------------|--|--|--|--|
| Product Type:                     | Bathroom Taps                      |  |  |  |  |
| Main Construction Material:       | Brass                              |  |  |  |  |
| Mount Type:                       | Deck                               |  |  |  |  |
| Handle Type:                      | Lever                              |  |  |  |  |
| Connection Inlet:                 | 3/4" BSP                           |  |  |  |  |
| Connection Outlet:                | Flow Straightener                  |  |  |  |  |
| Number of Tap Holes:              | 2                                  |  |  |  |  |
| Valve/Cartridge Type:             | 3/4" Ceramic Disc Valve - 1/4 Turn |  |  |  |  |
| Plumbing System Requirements:     | Suitable for all plumbing systems  |  |  |  |  |
| Minimum Dynamic Pressure:         | 0.2 bar                            |  |  |  |  |
| Maximum Dynamic Pressure:         | 5.0 bar                            |  |  |  |  |
| Maximum Hot Water Temperature: °C | 65                                 |  |  |  |  |
| Maximum Static Pressure: (bar)    | 10                                 |  |  |  |  |
| Flow Type:                        | Single                             |  |  |  |  |
| Isolation Included:               | No                                 |  |  |  |  |
| Check Valve Supplied:             | No                                 |  |  |  |  |

#### Features:

- Long life and easy to use 1/4 turn ceramic disc valves
- Metal back nuts for added durability
- Supplied with 3" (76mm) metal lever handles
- Includes 1.5m hose, handset and wall bracket