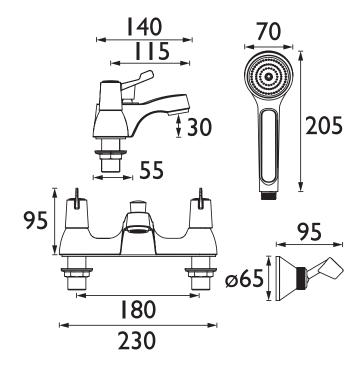

#### Dimensions (measurements in mm)

| Flow Rates (I/min)    |      |      |      |      |      |       |  |  |
|-----------------------|------|------|------|------|------|-------|--|--|
| System Pressure (bar) | 0.2  | 0.5  | 1    | 2    | 3    | 5     |  |  |
| Mixed                 | 22.4 | 37.0 | 52.9 | 75.1 | 92.1 | 119.3 |  |  |
| Handset               | 3.0  | 6.1  | 8.2  | 11.0 | 13.3 | 17.3  |  |  |