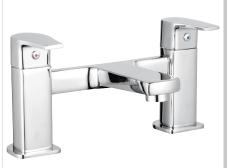

# NIVA Tap Range Niva Bath Filler Chrome

| Specification                     |                                    |  |  |  |
|-----------------------------------|------------------------------------|--|--|--|
| Product Type:                     | Bathroom Taps                      |  |  |  |
| Main Construction Material:       | Brass                              |  |  |  |
| Mount Type:                       | Deck                               |  |  |  |
| Handle Type:                      | Square                             |  |  |  |
| Connection Inlet:                 | 3/4" BSP                           |  |  |  |
| Connection Outlet:                | M24 Flow Straightener              |  |  |  |
| Number of Tap Holes:              | 2                                  |  |  |  |
| Valve/Cartridge Type:             | 3/4" Ceramic Disc Valve - 1/4 turn |  |  |  |
| Plumbing System Requirements:     | Suitable for all plumbing systems  |  |  |  |
| Minimum Dynamic Pressure (bar):   | 0.2 bar                            |  |  |  |
| Maximum Dynamic Pressure (bar):   | 5 bar                              |  |  |  |
| Maximum Hot Water Temperature °C: | 60°C                               |  |  |  |
| Maximum Static Pressure (bar):    | 10 bar                             |  |  |  |
| Flow Type:                        | Single                             |  |  |  |
| Isolation Included:               | No                                 |  |  |  |