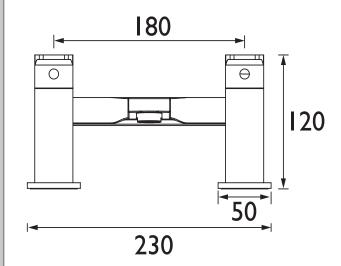

|  |  |  |
| Maximum Dynamic Pressure (bar):   | 5 bar                              |  |  |  |
| Maximum Hot Water Temperature °C: | 60°C                               |  |  |  |
| Maximum Static Pressure (bar):    | 10 bar                             |  |  |  |
| Flow Type:                        | Single                             |  |  |  |
| Isolation Included:               | No                                 |  |  |  |

Dimensions (measurements in mm)

### Features:

- A hard-wearing, flawless chrome finish that lasts for
- Long life and easy to use 1/4 turn ceramic disc valves
- Supplied with metal fixing nuts to secure your tap in place
- Suitable for high and low pressure water systems



WRAS Certificate No: 2204912 WRAS Expiry Date: 30/04/2027

## **Product Certifications:**





For more products, visit our website: http://www.bristan.com



| Flow Rates (I/min)    |      |      |      |      |      |      |  |
|-----------------------|------|------|------|------|------|------|--|
| System Pressure (bar) | 0.2  | 0.5  | 1    | 2    | 3    | 5    |  |
| NVA BF C (mixed)      | 18.3 | 29.4 | 41.8 | 59.7 | 72.9 | 94.0 |  |

# TECHNICAL DATA