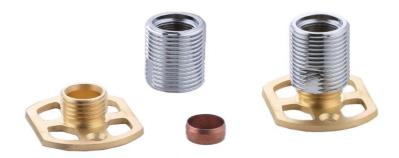

## 9304 BAR VALVE EASY FIT KIT

## PRODUCT SPECIFICATION

| Product Code:      | 9304                   |
|--------------------|------------------------|
| Description:       | Bar Valve Easy Fit Kit |
| Inlet Connections: | 15mm                   |
| Outlet Connection: | 3/4 BSP                |
| Construction:      | Brass                  |
| Gross Weight (kg): | 0.173                  |