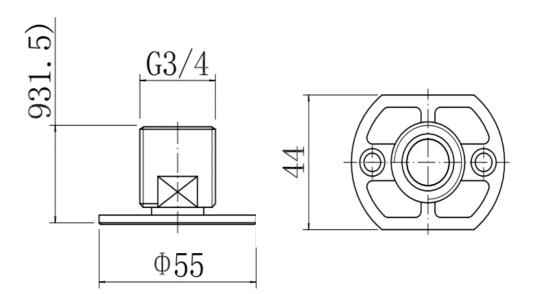

## 9304 BAR VALVE EASY FIT KIT

## PRODUCT SPECIFICATION

| Product Code:      | 9304                   |
|--------------------|------------------------|
| Description:       | Bar Valve Easy Fit Kit |
| Inlet Connections: | 15mm                   |
| Outlet Connection: | 3/4 BSP                |
| Construction:      | Brass                  |
| Gross Weight (kg): | 0.173                  |