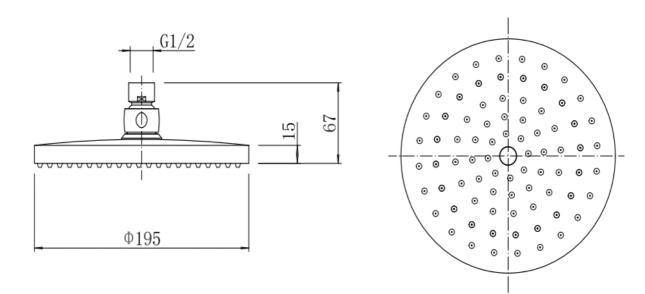

## PRODUCT SPECIFICATION

Product Code: 9330

Finish: Chrome

Description: Round Shower Head

Inlet Connections: 1/2 BSP

Construction: ABS

Gross Weight (kg): 0.29