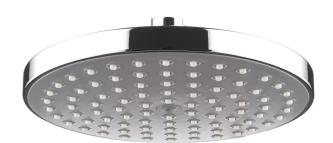

## **Equate 9330**

## **ROUND SHOWER HEAD- CHROME**

## PRODUCT SPECIFICATION

Product Code: 9330

Finish: Chrome

Description: Round Shower Head

Inlet Connections: 1/2 BSP

Construction: ABS

Gross Weight (kg): 0.29