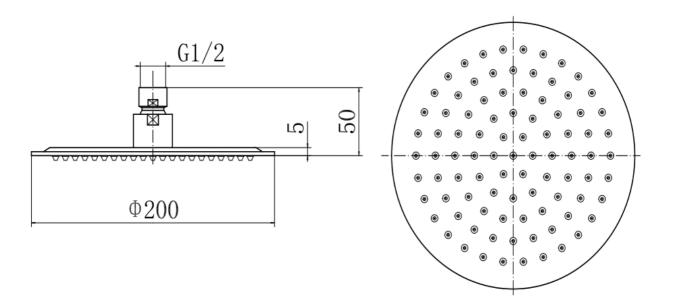

## Equate 9332 SLIMLINE ROUND SHOWER HEAD -CHROME

## PRODUCT SPECIFICATION

| 9332                       |
|----------------------------|
| Chrome                     |
| Slimline Round Shower Head |
| 1/2 BSP                    |
| SS                         |
|                            |