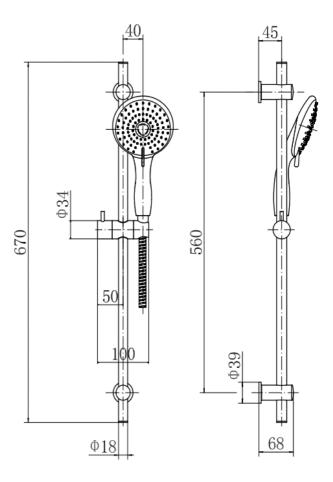

## PRODUCT SPECIFICATION

Product Code: 9353

Finish: Chrome

Description: Round Slide Rail Kit

Inlet Connections: 1/2 BSP
Construction: Riser: SS

Handset: ABS

Shower Bracket: ABS

Hose: SS (1.5m length)