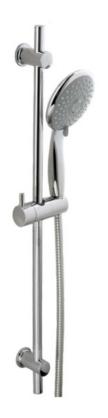

## **Deluxe Equate 9353**ROUND SLIDE RAIL KIT - CHROME

## PRODUCT SPECIFICATION

Product Code: 9353

Finish: Chrome

Description: Round Slide Rail Kit

Inlet Connections: 1/2 BSP
Construction: Riser: SS

Handset: ABS

Shower Bracket: ABS

Hose: SS (1.5m length)