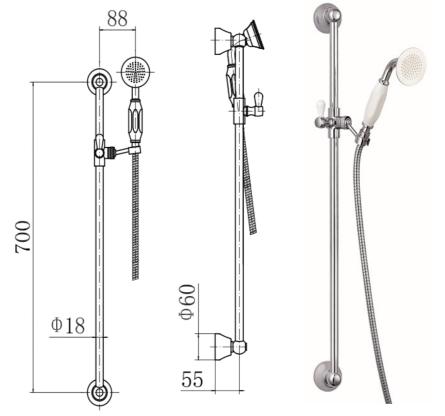

## PRODUCT SPECIFICATION

Product Code: 9352

Finish: Chrome

Description: Traditional Slide Rail Kit

Inlet Connections: 1/2 BSP

Construction: Riser: Brass

Handset: Brass + Ceramic Shower Bracket: Brass

Hose: SS (1.5m length)