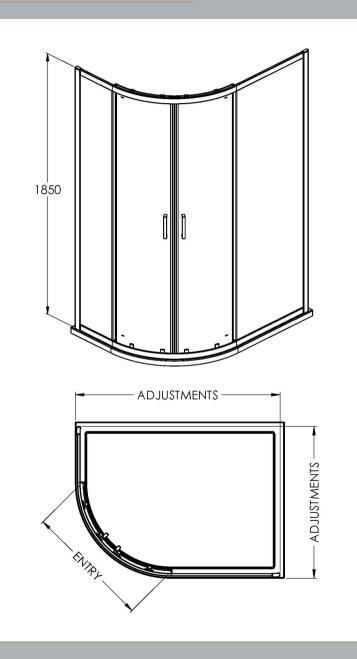

Sales Code: SQU128 Description: 1200X800x1850mm Offset Quad Enclosure

| Product Dimensions       |                               |
|--------------------------|-------------------------------|
| Height (mm):             | 1850                          |
| Width (mm):              | 1180                          |
| Depth (mm):              | 780                           |
| Nett Weight (kg):        | 46.8                          |
| Packaging Dimensions     |                               |
| Height (mm):             | 1910                          |
| Width (mm):              | 635                           |
| Length (mm):             | 110                           |
| Gross Weight (kg):       | 51.8                          |
| Packaging Data           |                               |
| Box Colour:              | Brown Cardboard Box - Printed |
| Box Qty:                 | 1                             |
| Label Size:              | 100 x 50                      |
| Label Colour:            | Not Applicable                |
| Label Qty:               | 0                             |
| Outer Box Dimensions (In | f Applicable)                 |
| Height (mm):             |                               |
| Width (mm):              |                               |
| Depth (mm):              |                               |
| Length (mm):             |                               |
| Gross Weight (kg):       |                               |
| Barcode:                 | 5056211821878                 |
| <b>Product Details</b>   |                               |
| Country of Origin:       | China                         |
| Fitting Instruction:     | No                            |
| CE & UKCA:               | No                            |
| Profile Material:        | Aluminium                     |
| Profile Finish:          | Satin Chrome                  |
| Adjustments (mm):        | 1175 - 1195mm / 775 - 795mm   |
| Entry Width (mm):        | 480mm                         |
| Swing In Dim (mm):       | N/A                           |
| Swing Out Dim (mm):      | N/A                           |
| Radius (mm):             | 538 mm                        |
| Glass Thickness (mm):    | 6                             |
| Easy Fit:                | Yes                           |
| Easy Clean:              | No                            |
| Handle Style:            | Square T Shape Handle         |
| Handle Material:         | ABS                           |
| Enclosure Design:        | Framed                        |
| Wheel Type:              | Dual, Quick Release           |
| Support Bar Included:    | Support Bar Not Included      |
| Extras:                  | None                          |
|                          |                               |