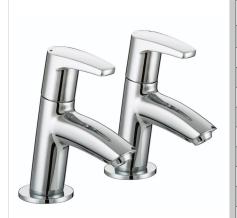

## ORTA Tap Range Orta Basin Taps Chrome

| _           |         |       |
|-------------|---------|-------|
| -           | . 4     | res:  |
| $-\Delta z$ | 3 T I I | rac.  |
|             | ıuu     | ı CJ. |

- Metal back nuts and handles
- Chrome plated to BS EN 248

| Specification                     |                         |  |  |  |  |
|-----------------------------------|-------------------------|--|--|--|--|
|                                   |                         |  |  |  |  |
| Style:                            | Contemporary            |  |  |  |  |
| Product Type:                     | Bathroom taps           |  |  |  |  |
| Finish/Colour:                    | Chrome                  |  |  |  |  |
| Main Construction Material:       | Brass                   |  |  |  |  |
| Mount Type:                       | Deck                    |  |  |  |  |
| Handle Type:                      | Paddle                  |  |  |  |  |
| Connection Inlet:                 | 1/2" BSP                |  |  |  |  |
| Number of Tap Holes Required:     | 2                       |  |  |  |  |
| Valve/Cartridge Type:             | 1/2" Ceramic Disc Valve |  |  |  |  |
| Plumbing System Suitability       | All                     |  |  |  |  |
| Working Pressure Range:           | Min 0.2 bar - Max 5 bar |  |  |  |  |
| Maximum Hot Water Temperature: °c | 65                      |  |  |  |  |
| Maximum Dynamic Pressure: (bar)   | 5 bar                   |  |  |  |  |
| Maximum Static Pressure: (bar)    | 10                      |  |  |  |  |
| Flow Type:                        | Sinlge Flow             |  |  |  |  |
| Flow Rate: (I/min @ 3 bar)        | 35.3                    |  |  |  |  |
| Connection Outlet:                | M16 Aerator             |  |  |  |  |
| Isolation Included:               | No                      |  |  |  |  |