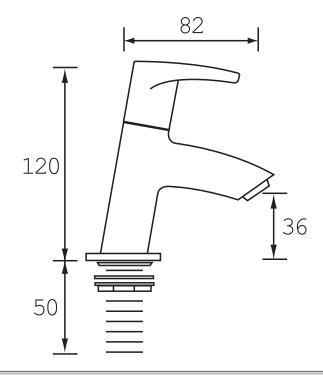

## Dimensions (measurements in mm)

| Flow Rates (I/min)    |     |      |      |      |      |      |  |  |  |
|-----------------------|-----|------|------|------|------|------|--|--|--|
| System Pressure (bar) | 0.2 | 0.5  | 1    | 2    | 3    | 5    |  |  |  |
| OR 1/2 C              | 8.6 | 14.1 | 20.3 | 29.1 | 35.3 | 44.8 |  |  |  |