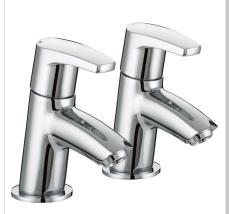

## ORTA Tap Range Orta Bath Taps Chrome

Style:

Flow Rate: (I/min @ 3 bar)

Connection Outlet:

Isolation Included:

| Product Type:                     | Bathroom Taps            |  |  |  |
|-----------------------------------|--------------------------|--|--|--|
| Finish/Colour:                    | Chrome                   |  |  |  |
| Main Construction Material:       | Brass                    |  |  |  |
| Mount Type:                       | Deck                     |  |  |  |
| Handle Type:                      | Paddle                   |  |  |  |
| Connection Inlet:                 | 3/4" BSP                 |  |  |  |
| Number of Tap Holes Required:     | 2                        |  |  |  |
| Valve/Cartridge Type:             | 3/4" Ceramic Disc Valves |  |  |  |
| Plumbing System Suitability       | All                      |  |  |  |
| Working Pressure Range:           | Min 0.2 Bar, Max 5.0 Bar |  |  |  |
| Maximum Hot Water Temperature: °c | 60                       |  |  |  |
| Maximum Dynamic Pressure: (bar)   | 5                        |  |  |  |
| Maximum Static Pressure: (bar)    | 10                       |  |  |  |
| Flow Type:                        | Single Flow              |  |  |  |
|                                   |                          |  |  |  |