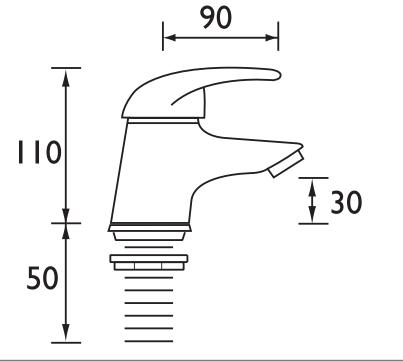

## Dimensions (measurements in mm)

| Flow Rates (I/min)    |      |      |    |      |      |      |  |
|-----------------------|------|------|----|------|------|------|--|
| System Pressure (bar) | 0.2  | 0.5  | 1  | 2    | 3    | 5    |  |
| J 3/4 C               | 13.4 | 22.8 | 33 | 47.8 | 52.9 | 60.1 |  |