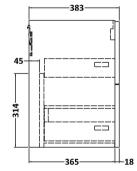

Sales Code: NVF824 Description: 600 Wh 2-Drawer Unit (365 Deep)

Handle Type:

| <b>Product Dimensions</b>       |                                |
|---------------------------------|--------------------------------|
| Height (mm):                    | 540                            |
| Width (mm):                     | 600                            |
| Depth (mm):                     | 383                            |
| Nett Weight (kg):               | 21.5                           |
| Packaging Dimensions            |                                |
| Height (mm):                    | 560                            |
| Width (mm):                     | 620                            |
| Depth (mm):                     | 405                            |
| Gross Weight (kg):              | 22                             |
| Packaging Data                  |                                |
| Box Colour:                     | Brown Cardboard Box - Printed  |
| Box Qty:                        | 0                              |
| Label Size:                     | 0 x 0                          |
| Label Colour:                   | White Label                    |
| Label Qty:                      | 0                              |
| <b>Outer Box Dimensions (If</b> | Applicable)                    |
| Height (mm):                    |                                |
| Width (mm):                     |                                |
| Depth (mm):                     |                                |
| Gross Weight (kg):              |                                |
| Barcode:                        | 5056462658063                  |
| <b>Product Details</b>          |                                |
| Country of Origin:              | China                          |
| Fitting Instruction:            | No                             |
| CE & UKCA:                      | N/A                            |
| FSC Certified Materials:        | Yes                            |
| Colour:                         | Satin Green                    |
| Construction Method:            | Cam & Wood Dowel               |
| Construction Type:              | Rigid                          |
| Cabinet Finish:                 | MFC Painted Matt               |
| Fascia Finish:                  | Mdf Painted Matt               |
| Cabinet Thickness (mm):         | 16                             |
| Fascia Thickness (mm):          | 18                             |
| Drawer Included:                | Yes                            |
| Drawer Type:                    | 80mm High Metal S/C Inc Galler |
| No of Shelves:                  | 0                              |
| Hinge Type:                     | Not Applicable                 |
| Hinge Included:                 | Not Applicable                 |
| Adjustable Legs:                | No, Not Required               |
| Fixings Included:               | Yes                            |
| Handle Style:                   | Contemporary                   |
| Waste Shroud:                   | Yes                            |
| Handle Included:                | Yes, Supplied                  |