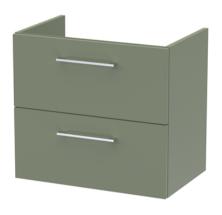

Sales Code: NVF824 Description: 600 Wh 2-Drawer Unit (365 Deep)

Handle Type:

| <b>Product Dimensions</b>       |                                |
|---------------------------------|--------------------------------|
| Height (mm):                    | 540                            |
| Width (mm):                     | 600                            |
| Depth (mm):                     | 383                            |
| Nett Weight (kg):               | 21.5                           |
| Packaging Dimensions            |                                |
| Height (mm):                    | 560                            |
| Width (mm):                     | 620                            |
| Depth (mm):                     | 405                            |
| Gross Weight (kg):              | 22                             |
| Packaging Data                  |                                |
| Box Colour:                     | Brown Cardboard Box - Printed  |
| Box Qty:                        | 0                              |
| Label Size:                     | 0 x 0                          |
| Label Colour:                   | White Label                    |
| Label Qty:                      | 0                              |
| <b>Outer Box Dimensions (If</b> | Applicable)                    |
| Height (mm):                    |                                |
| Width (mm):                     |                                |
| Depth (mm):                     |                                |
| Gross Weight (kg):              |                                |
| Barcode:                        | 5056462658063                  |
| <b>Product Details</b>          |                                |
| Country of Origin:              | China                          |
| Fitting Instruction:            | No                             |
| CE & UKCA:                      | N/A                            |
| FSC Certified Materials:        | Yes                            |
| Colour:                         | Satin Green                    |
| Construction Method:            | Cam & Wood Dowel               |
| Construction Type:              | Rigid                          |
| Cabinet Finish:                 | MFC Painted Matt               |
| Fascia Finish:                  | Mdf Painted Matt               |
| Cabinet Thickness (mm):         | 16                             |
| Fascia Thickness (mm):          | 18                             |
| Drawer Included:                | Yes                            |
| Drawer Type:                    | 80mm High Metal S/C Inc Galler |
| No of Shelves:                  | 0                              |
| Hinge Type:                     | Not Applicable                 |
| Hinge Included:                 | Not Applicable                 |
| Adjustable Legs:                | No, Not Required               |
| Fixings Included:               | Yes                            |
| Handle Style:                   | Contemporary                   |
| Waste Shroud:                   | Yes                            |
| Handle Included:                | Yes, Supplied                  |