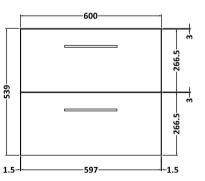

Sales Code: NVF824 Description: 600 Wh 2-Drawer Unit (365 Deep)

Handle Type:

| <b>Product Dimensions</b>       |                                |
|---------------------------------|--------------------------------|
| Height (mm):                    | 540                            |
| Width (mm):                     | 600                            |
| Depth (mm):                     | 383                            |
| Nett Weight (kg):               | 21.5                           |
| Packaging Dimensions            |                                |
| Height (mm):                    | 560                            |
| Width (mm):                     | 620                            |
| Depth (mm):                     | 405                            |
| Gross Weight (kg):              | 22                             |
| Packaging Data                  |                                |
| Box Colour:                     | Brown Cardboard Box - Printed  |
| Box Qty:                        | 0                              |
| Label Size:                     | 0 x 0                          |
| Label Colour:                   | White Label                    |
| Label Qty:                      | 0                              |
| <b>Outer Box Dimensions (If</b> | Applicable)                    |
| Height (mm):                    |                                |
| Width (mm):                     |                                |
| Depth (mm):                     |                                |
| Gross Weight (kg):              |                                |
| Barcode:                        | 5056462658063                  |
| <b>Product Details</b>          |                                |
| Country of Origin:              | China                          |
| Fitting Instruction:            | No                             |
| CE & UKCA:                      | N/A                            |
| FSC Certified Materials:        | Yes                            |
| Colour:                         | Satin Green                    |
| Construction Method:            | Cam & Wood Dowel               |
| Construction Type:              | Rigid                          |
| Cabinet Finish:                 | MFC Painted Matt               |
| Fascia Finish:                  | Mdf Painted Matt               |
| Cabinet Thickness (mm):         | 16                             |
| Fascia Thickness (mm):          | 18                             |
| Drawer Included:                | Yes                            |
| Drawer Type:                    | 80mm High Metal S/C Inc Galler |
| No of Shelves:                  | 0                              |
| Hinge Type:                     | Not Applicable                 |
| Hinge Included:                 | Not Applicable                 |
| Adjustable Legs:                | No, Not Required               |
| Fixings Included:               | Yes                            |
| Handle Style:                   | Contemporary                   |
| Waste Shroud:                   | Yes                            |
| Handle Included:                | Yes, Supplied                  |