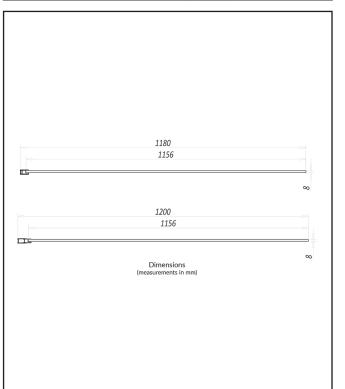

| Product Meaurements         |                     |
|-----------------------------|---------------------|
| Product Weight:             | 43.41kg             |
| Product Width:              | 1200mm              |
| Product Height:             | 2000mm              |
| Product Depth:              | 8mm                 |
| Product Length:             | N/A                 |
| Product Transportation      |                     |
| Barcode:                    | 5060766121789       |
| Country of Origin:          | China               |
| Comodity Code:              | 7610909095          |
| Primary Packed Measurements |                     |
| Packaged Weight:            | 46.31kg             |
| Packaged Length:            | 2080mm              |
| Packaged Width:             | 1280mm              |
| Packaged Height:            | 63mm                |
| Packaging Weight            |                     |
| Card:                       | 3.6kg               |
| Paper:                      | N/A                 |
| Wood:                       | N/A                 |
| Plastic:                    | N/A                 |
| General Information         |                     |
| Construction Material:      | Aluminimum / Glass  |
| Installation Type:          | Wall Mounted        |
| Colour / Finish:            | Black / Clear Glass |
| Enclosure Attributes        |                     |
| Adjustment:                 | 1170-1190mm         |
| Aqua-Shield:                | Yes                 |
| Hinge Type:                 | Wet Wall            |
| Door Type:                  | N/A                 |
| Frame Type:                 | Frameless           |
| Glass Type:                 | Clear               |
| Radius:                     | N/A                 |
| Entry Width:                | N/A                 |
| Door In Swing:              | N/A                 |
| Door Out Swing:             | N/A                 |
| Enclosure Shape:            | Straight            |
| Glass Thickness:            | 8mm                 |
| Profile Finish/Colour:      | Black               |
| Profile Material:           | Aluminium           |
| Compliance DOP              |                     |
| HBDOC021 / HBDOC022         |                     |

(measurements in mm)