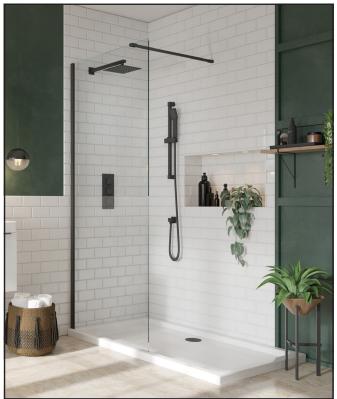

## PRODUCT DATA SHEET S8 Wetroom Panel Black Profile 1200x2000mm

Product Code: CLEAR1200WR

| Product Meaurements         |                     |
|-----------------------------|---------------------|
| Product Weight:             | 43.41kg             |
| Product Width:              | 1200mm              |
| Product Height:             | 2000mm              |
| Product Depth:              | 8mm                 |
| Product Length:             | N/A                 |
| Product Transportation      |                     |
| Barcode:                    | 5060766121789       |
| Country of Origin:          | China               |
| Comodity Code:              | 7610909095          |
| Primary Packed Measurements |                     |
| Packaged Weight:            | 46.31kg             |
| Packaged Length:            | 2080mm              |
| Packaged Width:             | 1280mm              |
| Packaged Height:            | 63mm                |
| Packaging Weight            |                     |
| Card:                       | 3.6kg               |
| Paper:                      | N/A                 |
| Wood:                       | N/A                 |
| Plastic:                    | N/A                 |
| General Information         |                     |
| Construction Material:      | Aluminimum / Glass  |
| Installation Type:          | Wall Mounted        |
| Colour / Finish:            | Black / Clear Glass |
| Enclosure Attributes        |                     |
| Adjustment:                 | 1170-1190mm         |
| Aqua-Shield:                | Yes                 |
| Hinge Type:                 | Wet Wall            |
| Door Type:                  | N/A                 |
| Frame Type:                 | Frameless           |
| Glass Type:                 | Clear               |
| Radius:                     | N/A                 |
| Entry Width:                | N/A                 |
| Door In Swing:              | N/A                 |
| Door Out Swing:             | N/A                 |
| Enclosure Shape:            | Straight            |
| Glass Thickness:            | 8mm                 |
| Profile Finish/Colour:      | Black               |
| Profile Material:           | Aluminium           |
| Compliance DOP              |                     |
| HBDOC021 / HBDOC022         |                     |