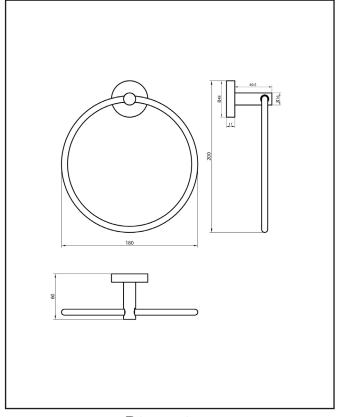

| Product Measurements        |               |
|-----------------------------|---------------|
| Product Weight:             | 0.192kg       |
| Product Width:              | 180mm         |
| Product Height:             | 200mm         |
| Product Depth:              | N/A           |
| Product Length:             | 60mm          |
| Product Transportation      |               |
| Barcode:                    | 5060713724995 |
| Country of Origin:          | China         |
| Comodity Code:              | 8302500000    |
| Primary Packed Measurements |               |
| Packaged Weight:            | 0.290kg       |
| Packaged Length:            | 185mm         |
| Packaged Width:             | 72mm          |
| Packaged Height:            | 183mm         |
| Packaging Weight            |               |
| Card:                       | 0.098kg       |
| Paper:                      | N/A           |
| Wood:                       | N/A           |
| Plastic:                    | 0.1kg         |
| General Information         |               |
| Construction Material:      | Brass         |
| Installation Type:          | Wall Mounted  |
| Colour/Finish:              | Chrome        |

#### LIFETIME GUARANTEE

We are confident in our products and we want our customer to be, we proudly give a lifetime guarantee on our taps and showers, further details can be found on our website

Dimensions (measurements in mm)