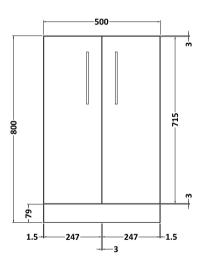

Sales Code: NVF101F Description: 500 Fs 2-Door Unit (365 Deep)

Handle Type:

| <b>Product Dimensions</b> |                               |
|---------------------------|-------------------------------|
| Height (mm):              | 800                           |
| Width (mm):               | 500                           |
| Depth (mm):               | 383                           |
| Nett Weight (kg):         | 17.5                          |
| Packaging Dimensions      |                               |
| Height (mm):              | 835                           |
| Width (mm):               | 520                           |
| Depth (mm):               | 375                           |
| Gross Weight (kg):        | 18                            |
| Packaging Data            |                               |
| Box Colour:               | Brown Cardboard Box - Printed |
| Box Qty:                  | 0                             |
| Label Size:               | 0 x 0                         |
| Label Colour:             | Not Applicable                |
| Label Oty:                | 0                             |
| Outer Box Dimensions (If  | Applicable)                   |
| Height (mm):              |                               |
| Width (mm):               |                               |
| Depth (mm):               |                               |
| Gross Weight (kg):        |                               |
| Barcode:                  | 5056462614267                 |
| Product Details           |                               |
| Country of Origin:        | China                         |
| Fitting Instruction:      | No                            |
| CE & UKCA:                | N/A                           |
| FSC Certified Materials:  | Yes                           |
| Colour:                   | Gloss White                   |
| Construction Method:      | Cam & Wood Dowel              |
| Construction Type:        | Rigid                         |
| Cabinet Finish:           | MFC Painted Gloss             |
| Fascia Finish:            | Mdf Painted Gloss             |
| Cabinet Thickness (mm):   | 16                            |
| Fascia Thickness (mm):    | 18                            |
| Drawer Included:          | No                            |
| Drawer Type:              | Not Applicable                |
| No of Shelves:            | 1                             |
| Hinge Type:               | 95 Degree Soft Close          |
| Hinge Included:           | Yes, Supplied                 |
| Adjustable Legs:          | No, Not Required              |
| Fixings Included:         | Yes                           |
| Handle Style:             | Contemporary                  |
| Waste Shroud:             | No                            |
| Handle Included:          | Yes, Supplied                 |