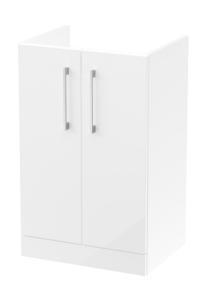

Sales Code: NVF101F Description: 500 Fs 2-Door Unit (365 Deep)

Handle Type:

| <b>Product Dimensions</b> |                               |
|---------------------------|-------------------------------|
| Height (mm):              | 800                           |
| Width (mm):               | 500                           |
| Depth (mm):               | 383                           |
| Nett Weight (kg):         | 17.5                          |
| Packaging Dimensions      |                               |
| Height (mm):              | 835                           |
| Width (mm):               | 520                           |
| Depth (mm):               | 375                           |
| Gross Weight (kg):        | 18                            |
| Packaging Data            |                               |
| Box Colour:               | Brown Cardboard Box - Printed |
| Box Qty:                  | 0                             |
| Label Size:               | 0 x 0                         |
| Label Colour:             | Not Applicable                |
| Label Oty:                | 0                             |
| Outer Box Dimensions (If  | Applicable)                   |
| Height (mm):              |                               |
| Width (mm):               |                               |
| Depth (mm):               |                               |
| Gross Weight (kg):        |                               |
| Barcode:                  | 5056462614267                 |
| Product Details           |                               |
| Country of Origin:        | China                         |
| Fitting Instruction:      | No                            |
| CE & UKCA:                | N/A                           |
| FSC Certified Materials:  | Yes                           |
| Colour:                   | Gloss White                   |
| Construction Method:      | Cam & Wood Dowel              |
| Construction Type:        | Rigid                         |
| Cabinet Finish:           | MFC Painted Gloss             |
| Fascia Finish:            | Mdf Painted Gloss             |
| Cabinet Thickness (mm):   | 16                            |
| Fascia Thickness (mm):    | 18                            |
| Drawer Included:          | No                            |
| Drawer Type:              | Not Applicable                |
| No of Shelves:            | 1                             |
| Hinge Type:               | 95 Degree Soft Close          |
| Hinge Included:           | Yes, Supplied                 |
| Adjustable Legs:          | No, Not Required              |
| Fixings Included:         | Yes                           |
| Handle Style:             | Contemporary                  |
| Waste Shroud:             | No                            |
| Handle Included:          | Yes, Supplied                 |