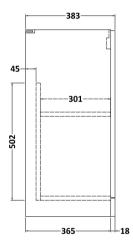

Sales Code: NVF101F Description: 500 Fs 2-Door Unit (365 Deep)

Handle Type:

| <b>Product Dimensions</b> |                               |
|---------------------------|-------------------------------|
| Height (mm):              | 800                           |
| Width (mm):               | 500                           |
| Depth (mm):               | 383                           |
| Nett Weight (kg):         | 17.5                          |
| Packaging Dimensions      |                               |
| Height (mm):              | 835                           |
| Width (mm):               | 520                           |
| Depth (mm):               | 375                           |
| Gross Weight (kg):        | 18                            |
| Packaging Data            |                               |
| Box Colour:               | Brown Cardboard Box - Printed |
| Box Qty:                  | 0                             |
| Label Size:               | 0 x 0                         |
| Label Colour:             | Not Applicable                |
| Label Oty:                | 0                             |
| Outer Box Dimensions (If  | Applicable)                   |
| Height (mm):              |                               |
| Width (mm):               |                               |
| Depth (mm):               |                               |
| Gross Weight (kg):        |                               |
| Barcode:                  | 5056462614267                 |
| Product Details           |                               |
| Country of Origin:        | China                         |
| Fitting Instruction:      | No                            |
| CE & UKCA:                | N/A                           |
| FSC Certified Materials:  | Yes                           |
| Colour:                   | Gloss White                   |
| Construction Method:      | Cam & Wood Dowel              |
| Construction Type:        | Rigid                         |
| Cabinet Finish:           | MFC Painted Gloss             |
| Fascia Finish:            | Mdf Painted Gloss             |
| Cabinet Thickness (mm):   | 16                            |
| Fascia Thickness (mm):    | 18                            |
| Drawer Included:          | No                            |
| Drawer Type:              | Not Applicable                |
| No of Shelves:            | 1                             |
| Hinge Type:               | 95 Degree Soft Close          |
| Hinge Included:           | Yes, Supplied                 |
| Adjustable Legs:          | No, Not Required              |
| Fixings Included:         | Yes                           |
| Handle Style:             | Contemporary                  |
| Waste Shroud:             | No                            |
| Handle Included:          | Yes, Supplied                 |