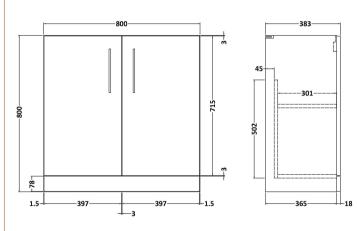

Sales Code: NVF805 Description: 800 Fs 2-Door Unit (365 Deep)

| Product Dimensions       |                               |
|--------------------------|-------------------------------|
| Height (mm):             | 800                           |
| Width (mm):              | 800                           |
| Depth (mm):              | 383                           |
| Nett Weight (kg):        | 25.5                          |
| Packaging Dimensions     | 23.3                          |
|                          | 025                           |
| Height (mm): Width (mm): | 835<br>820                    |
| Depth (mm):              | 375                           |
| Gross Weight (kg):       | 26                            |
|                          | 20                            |
| Packaging Data           |                               |
| Box Colour:              | Brown Cardboard Box - Printed |
| Box Qty:                 | 0                             |
| Label Size:              | 0 x 0                         |
| Label Colour:            | White Label                   |
| Label Qty:               | 0                             |
| Outer Box Dimensions (If | Applicable)                   |
| Height (mm):             |                               |
| Width (mm):              |                               |
| Depth (mm):              |                               |
| Gross Weight (kg):       |                               |
| Barcode:                 | 5056462658001                 |
| Product Details          |                               |
| Country of Origin:       | China                         |
| Fitting Instruction:     | No                            |
| CE & UKCA:               | N/A                           |
| FSC Certified Materials: | Yes                           |
| Colour:                  | Satin Green                   |
| Construction Method:     | Cam & Wood Dowel              |
| Construction Type:       | Rigid                         |
| Cabinet Finish:          | MFC Painted Matt              |
| Fascia Finish:           | Mdf Painted Matt              |
| Cabinet Thickness (mm):  | 16                            |
| Fascia Thickness (mm):   | 18                            |
| Drawer Included:         | No                            |
| Drawer Type:             | Not Applicable                |
| No of Shelves:           | 1                             |
| Hinge Type:              | 95 Degree Soft Close          |
| Hinge Included:          | Yes, Supplied                 |
| Adjustable Legs:         | No, Not Required              |
| Fixings Included:        | Yes                           |
| Handle Style:            | Contemporary                  |
| Waste Shroud:            | No                            |
| Handle Included:         | Yes, Supplied                 |
|                          |                               |