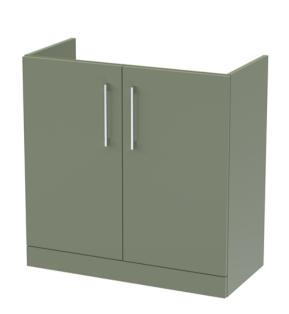

Sales Code: NVF805 Description: 800 Fs 2-Door Unit (365 Deep)

| Product Dimensions       |                               |
|--------------------------|-------------------------------|
| Height (mm):             | 800                           |
| Width (mm):              | 800                           |
| Depth (mm):              | 383                           |
| Nett Weight (kg):        | 25.5                          |
| Packaging Dimensions     | 23.3                          |
|                          | 025                           |
| Height (mm): Width (mm): | 835<br>820                    |
| Depth (mm):              | 375                           |
| Gross Weight (kg):       | 26                            |
|                          | 20                            |
| Packaging Data           |                               |
| Box Colour:              | Brown Cardboard Box - Printed |
| Box Qty:                 | 0                             |
| Label Size:              | 0 x 0                         |
| Label Colour:            | White Label                   |
| Label Qty:               | 0                             |
| Outer Box Dimensions (If | Applicable)                   |
| Height (mm):             |                               |
| Width (mm):              |                               |
| Depth (mm):              |                               |
| Gross Weight (kg):       |                               |
| Barcode:                 | 5056462658001                 |
| Product Details          |                               |
| Country of Origin:       | China                         |
| Fitting Instruction:     | No                            |
| CE & UKCA:               | N/A                           |
| FSC Certified Materials: | Yes                           |
| Colour:                  | Satin Green                   |
| Construction Method:     | Cam & Wood Dowel              |
| Construction Type:       | Rigid                         |
| Cabinet Finish:          | MFC Painted Matt              |
| Fascia Finish:           | Mdf Painted Matt              |
| Cabinet Thickness (mm):  | 16                            |
| Fascia Thickness (mm):   | 18                            |
| Drawer Included:         | No                            |
| Drawer Type:             | Not Applicable                |
| No of Shelves:           | 1                             |
| Hinge Type:              | 95 Degree Soft Close          |
| Hinge Included:          | Yes, Supplied                 |
| Adjustable Legs:         | No, Not Required              |
| Fixings Included:        | Yes                           |
| Handle Style:            | Contemporary                  |
| Waste Shroud:            | No                            |
| Handle Included:         | Yes, Supplied                 |
|                          |                               |