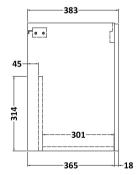

Sales Code: NVF823 Description: 600 Wh 2-Door Unit (365 Deep)

Handle Type:

| <b>Product Dimensions</b> |                               |
|---------------------------|-------------------------------|
| Height (mm):              | 540                           |
| Width (mm):               | 600                           |
| Depth (mm):               | 383                           |
| Nett Weight (kg):         | 14.2                          |
| Packaging Dimensions      |                               |
| Height (mm):              | 560                           |
| Width (mm):               | 620                           |
| Depth (mm):               | 405                           |
| Gross Weight (kg):        | 14.7                          |
| Packaging Data            |                               |
| Box Colour:               | Brown Cardboard Box - Printed |
| Box Qty:                  | 0                             |
| Label Size:               | 0 x 0                         |
| Label Colour:             | White Label                   |
| Label Qty:                | 0                             |
| Outer Box Dimensions (If  | Applicable)                   |
| Height (mm):              | **                            |
| Width (mm):               |                               |
| Depth (mm):               |                               |
| Gross Weight (kg):        |                               |
| Barcode:                  | 5056462658049                 |
| Product Details           |                               |
| Country of Origin:        | China                         |
| Fitting Instruction:      | No                            |
| CE & UKCA:                | N/A                           |
| FSC Certified Materials:  | Yes                           |
| Colour:                   | Satin Green                   |
| Construction Method:      | Cam & Wood Dowel              |
| Construction Type:        | Rigid                         |
| Cabinet Finish:           | MFC Painted Matt              |
| Fascia Finish:            | Mdf Painted Matt              |
| Cabinet Thickness (mm):   | 16                            |
| Fascia Thickness (mm):    | 18                            |
| Drawer Included:          | No                            |
| Drawer Type:              | Not Applicable                |
| No of Shelves:            | 0                             |
| Hinge Type:               | 95 Degree Soft Close          |
| Hinge Included:           | Yes, Supplied                 |
| Adjustable Legs:          | No, Not Required              |
| Fixings Included:         | Yes                           |
| Handle Style:             | Contemporary                  |
| Waste Shroud:             | No                            |
| Handle Included:          | Yes, Supplied                 |