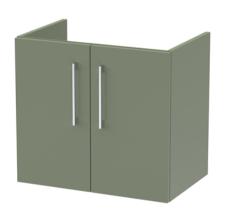

Sales Code: NVF823 Description: 600 Wh 2-Door Unit (365 Deep)

Handle Type:

| <b>Product Dimensions</b> |                               |
|---------------------------|-------------------------------|
| Height (mm):              | 540                           |
| Width (mm):               | 600                           |
| Depth (mm):               | 383                           |
| Nett Weight (kg):         | 14.2                          |
| Packaging Dimensions      |                               |
| Height (mm):              | 560                           |
| Width (mm):               | 620                           |
| Depth (mm):               | 405                           |
| Gross Weight (kg):        | 14.7                          |
| Packaging Data            |                               |
| Box Colour:               | Brown Cardboard Box - Printed |
| Box Qty:                  | 0                             |
| Label Size:               | 0 x 0                         |
| Label Colour:             | White Label                   |
| Label Qty:                | 0                             |
| Outer Box Dimensions (If  | Applicable)                   |
| Height (mm):              | **                            |
| Width (mm):               |                               |
| Depth (mm):               |                               |
| Gross Weight (kg):        |                               |
| Barcode:                  | 5056462658049                 |
| Product Details           |                               |
| Country of Origin:        | China                         |
| Fitting Instruction:      | No                            |
| CE & UKCA:                | N/A                           |
| FSC Certified Materials:  | Yes                           |
| Colour:                   | Satin Green                   |
| Construction Method:      | Cam & Wood Dowel              |
| Construction Type:        | Rigid                         |
| Cabinet Finish:           | MFC Painted Matt              |
| Fascia Finish:            | Mdf Painted Matt              |
| Cabinet Thickness (mm):   | 16                            |
| Fascia Thickness (mm):    | 18                            |
| Drawer Included:          | No                            |
| Drawer Type:              | Not Applicable                |
| No of Shelves:            | 0                             |
| Hinge Type:               | 95 Degree Soft Close          |
| Hinge Included:           | Yes, Supplied                 |
| Adjustable Legs:          | No, Not Required              |
| Fixings Included:         | Yes                           |
| Handle Style:             | Contemporary                  |
| Waste Shroud:             | No                            |
| Handle Included:          | Yes, Supplied                 |