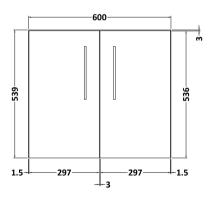

Sales Code: NVF823 Description: 600 Wh 2-Door Unit (365 Deep)

Handle Type:

| <b>Product Dimensions</b> |                               |
|---------------------------|-------------------------------|
| Height (mm):              | 540                           |
| Width (mm):               | 600                           |
| Depth (mm):               | 383                           |
| Nett Weight (kg):         | 14.2                          |
| Packaging Dimensions      |                               |
| Height (mm):              | 560                           |
| Width (mm):               | 620                           |
| Depth (mm):               | 405                           |
| Gross Weight (kg):        | 14.7                          |
| Packaging Data            |                               |
| Box Colour:               | Brown Cardboard Box - Printed |
| Box Qty:                  | 0                             |
| Label Size:               | 0 x 0                         |
| Label Colour:             | White Label                   |
| Label Qty:                | 0                             |
| Outer Box Dimensions (If  | Applicable)                   |
| Height (mm):              | **                            |
| Width (mm):               |                               |
| Depth (mm):               |                               |
| Gross Weight (kg):        |                               |
| Barcode:                  | 5056462658049                 |
| Product Details           |                               |
| Country of Origin:        | China                         |
| Fitting Instruction:      | No                            |
| CE & UKCA:                | N/A                           |
| FSC Certified Materials:  | Yes                           |
| Colour:                   | Satin Green                   |
| Construction Method:      | Cam & Wood Dowel              |
| Construction Type:        | Rigid                         |
| Cabinet Finish:           | MFC Painted Matt              |
| Fascia Finish:            | Mdf Painted Matt              |
| Cabinet Thickness (mm):   | 16                            |
| Fascia Thickness (mm):    | 18                            |
| Drawer Included:          | No                            |
| Drawer Type:              | Not Applicable                |
| No of Shelves:            | 0                             |
| Hinge Type:               | 95 Degree Soft Close          |
| Hinge Included:           | Yes, Supplied                 |
| Adjustable Legs:          | No, Not Required              |
| Fixings Included:         | Yes                           |
| Handle Style:             | Contemporary                  |
| Waste Shroud:             | No                            |
| Handle Included:          | Yes, Supplied                 |