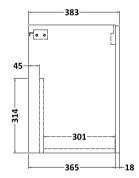

Sales Code: NVF523N Description: 600 Wh 2-Door Unit (365 Deep)

Handle Type:

| Product Dimensions              |                              |
|---------------------------------|------------------------------|
| Height (mm):                    | 539                          |
| Width (mm):                     | 600                          |
| Depth (mm):                     | 383                          |
| Nett Weight (kg):               | 14.2                         |
| Packaging Dimensions            | 17,2                         |
|                                 | 500                          |
| Height (mm):                    | 560                          |
| Width (mm):                     | 620                          |
| Depth (mm):                     | 405                          |
| Gross Weight (kg):              | 14.7                         |
| Packaging Data                  |                              |
| Box Colour:                     | Brown Cardboard Box          |
| Box Qty:                        | 0                            |
| Label Size:                     | 0 x 0                        |
| Label Colour:                   | White Label                  |
| Label Qty:                      | 0                            |
| <b>Outer Box Dimensions (If</b> | Applicable)                  |
| Height (mm):                    |                              |
| Width (mm):                     |                              |
| Depth (mm):                     |                              |
| Gross Weight (kg):              |                              |
| Barcode:                        | 5056462660271                |
| Product Details                 |                              |
| Country of Origin:              | United Kingdom               |
| Fitting Instruction:            | No                           |
| CE & UKCA:                      | N/A                          |
| FSC Certified Materials:        | Yes                          |
| Colour:                         | Anthracite Woodgrain         |
| Construction Method:            | Cam & Wood Dowel             |
| Construction Type:              | Rigid                        |
| Cabinet Finish:                 | MFC Textured Woodgrain       |
| Fascia Finish:                  | MFC Textured Woodgrain       |
| Cabinet Thickness (mm):         | 18                           |
| Fascia Thickness (mm):          | 18                           |
| Drawer Included:                | No                           |
| Drawer Type:                    | Not Applicable               |
| No of Shelves:                  | 0                            |
| Hinge Type:                     | 95 Degree Clip-On Soft Close |
| Hinge Included:                 | Yes, Supplied                |
| Adjustable Legs:                | No, Not Required             |
| Fixings Included:               | Yes                          |
| Handle Style:                   | Contemporary                 |
| Waste Shroud:                   | No                           |
| Handle Included:                | Yes, Supplied                |