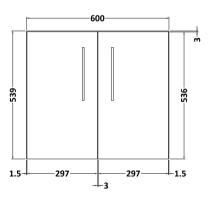

Sales Code: NVF523N Description: 600 Wh 2-Door Unit (365 Deep)

Handle Type:

| Product Dimensions              |                              |
|---------------------------------|------------------------------|
| Height (mm):                    | 539                          |
| Width (mm):                     | 600                          |
| Depth (mm):                     | 383                          |
| Nett Weight (kg):               | 14.2                         |
| Packaging Dimensions            | 17,2                         |
|                                 | 500                          |
| Height (mm):                    | 560                          |
| Width (mm):                     | 620                          |
| Depth (mm):                     | 405                          |
| Gross Weight (kg):              | 14.7                         |
| Packaging Data                  |                              |
| Box Colour:                     | Brown Cardboard Box          |
| Box Qty:                        | 0                            |
| Label Size:                     | 0 x 0                        |
| Label Colour:                   | White Label                  |
| Label Qty:                      | 0                            |
| <b>Outer Box Dimensions (If</b> | Applicable)                  |
| Height (mm):                    |                              |
| Width (mm):                     |                              |
| Depth (mm):                     |                              |
| Gross Weight (kg):              |                              |
| Barcode:                        | 5056462660271                |
| Product Details                 |                              |
| Country of Origin:              | United Kingdom               |
| Fitting Instruction:            | No                           |
| CE & UKCA:                      | N/A                          |
| FSC Certified Materials:        | Yes                          |
| Colour:                         | Anthracite Woodgrain         |
| Construction Method:            | Cam & Wood Dowel             |
| Construction Type:              | Rigid                        |
| Cabinet Finish:                 | MFC Textured Woodgrain       |
| Fascia Finish:                  | MFC Textured Woodgrain       |
| Cabinet Thickness (mm):         | 18                           |
| Fascia Thickness (mm):          | 18                           |
| Drawer Included:                | No                           |
| Drawer Type:                    | Not Applicable               |
| No of Shelves:                  | 0                            |
| Hinge Type:                     | 95 Degree Clip-On Soft Close |
| Hinge Included:                 | Yes, Supplied                |
| Adjustable Legs:                | No, Not Required             |
| Fixings Included:               | Yes                          |
| Handle Style:                   | Contemporary                 |
| Waste Shroud:                   | No                           |
| Handle Included:                | Yes, Supplied                |