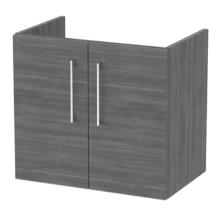

Sales Code: NVF523N Description: 600 Wh 2-Door Unit (365 Deep)

Handle Type:

| Product Dimensions              |                              |
|---------------------------------|------------------------------|
| Height (mm):                    | 539                          |
| Width (mm):                     | 600                          |
| Depth (mm):                     | 383                          |
| Nett Weight (kg):               | 14.2                         |
| Packaging Dimensions            | 17,2                         |
|                                 | 500                          |
| Height (mm):                    | 560                          |
| Width (mm):                     | 620                          |
| Depth (mm):                     | 405                          |
| Gross Weight (kg):              | 14.7                         |
| Packaging Data                  |                              |
| Box Colour:                     | Brown Cardboard Box          |
| Box Qty:                        | 0                            |
| Label Size:                     | 0 x 0                        |
| Label Colour:                   | White Label                  |
| Label Qty:                      | 0                            |
| <b>Outer Box Dimensions (If</b> | Applicable)                  |
| Height (mm):                    |                              |
| Width (mm):                     |                              |
| Depth (mm):                     |                              |
| Gross Weight (kg):              |                              |
| Barcode:                        | 5056462660271                |
| Product Details                 |                              |
| Country of Origin:              | United Kingdom               |
| Fitting Instruction:            | No                           |
| CE & UKCA:                      | N/A                          |
| FSC Certified Materials:        | Yes                          |
| Colour:                         | Anthracite Woodgrain         |
| Construction Method:            | Cam & Wood Dowel             |
| Construction Type:              | Rigid                        |
| Cabinet Finish:                 | MFC Textured Woodgrain       |
| Fascia Finish:                  | MFC Textured Woodgrain       |
| Cabinet Thickness (mm):         | 18                           |
| Fascia Thickness (mm):          | 18                           |
| Drawer Included:                | No                           |
| Drawer Type:                    | Not Applicable               |
| No of Shelves:                  | 0                            |
| Hinge Type:                     | 95 Degree Clip-On Soft Close |
| Hinge Included:                 | Yes, Supplied                |
| Adjustable Legs:                | No, Not Required             |
| Fixings Included:               | Yes                          |
| Handle Style:                   | Contemporary                 |
| Waste Shroud:                   | No                           |
| Handle Included:                | Yes, Supplied                |