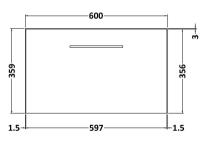

Sales Code: NVF822 Description: 600 Single Drawer Unit (365 Deep)

| <b>Product Dimensions</b>   |                                |
|-----------------------------|--------------------------------|
| Height (mm):                | 359                            |
| Width (mm):                 | 600                            |
| Depth (mm):                 | 383                            |
| Nett Weight (kg):           | 13                             |
| <b>Packaging Dimensions</b> |                                |
| Height (mm):                | 391                            |
| Width (mm):                 | 632                            |
| Depth (mm):                 | 391                            |
| Gross Weight (kg):          | 13.5                           |
| Packaging Data              |                                |
| Box Colour:                 | Brown Cardboard Box - Printed  |
| Box Qty:                    | 0                              |
| Label Size:                 | 0 x 0                          |
| Label Colour:               | White Label                    |
| Label Qty:                  | 0                              |
| Outer Box Dimensions (If A  | Applicable)                    |
| Height (mm):                | FF ·············               |
| Width (mm):                 |                                |
| Depth (mm):                 |                                |
| Gross Weight (kg):          |                                |
| Barcode:                    | 5056462660806                  |
| <b>Product Details</b>      |                                |
| Country of Origin:          | China                          |
| Fitting Instruction:        | No                             |
| CE & UKCA:                  | N/A                            |
| FSC Certified Materials:    | Yes                            |
| Colour:                     | Satin Green                    |
| Construction Method:        | Cam & Wood Dowel               |
| Construction Type:          | Rigid                          |
| Cabinet Finish:             | MFC Painted Matt               |
| Fascia Finish:              | Mdf Painted Matt               |
| Cabinet Thickness (mm):     | 16                             |
| Fascia Thickness (mm):      | 18                             |
| Drawer Included:            | Yes                            |
| Drawer Type:                | 80mm High Metal S/C Inc Galler |
| No of Shelves:              | 0                              |
| Hinge Type:                 | Not Applicable                 |
| Hinge Included:             | Not Applicable                 |
| Adjustable Legs:            | No, Not Required               |
| Fixings Included:           | Yes                            |
| Handle Style:               | Contemporary                   |
| Waste Shroud:               | Yes                            |
| Handle Included:            | Yes, Supplied                  |