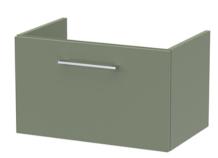

Sales Code: NVF822 Description: 600 Single Drawer Unit (365 Deep)

| <b>Product Dimensions</b>   |                                |
|-----------------------------|--------------------------------|
| Height (mm):                | 359                            |
| Width (mm):                 | 600                            |
| Depth (mm):                 | 383                            |
| Nett Weight (kg):           | 13                             |
| <b>Packaging Dimensions</b> |                                |
| Height (mm):                | 391                            |
| Width (mm):                 | 632                            |
| Depth (mm):                 | 391                            |
| Gross Weight (kg):          | 13.5                           |
| Packaging Data              |                                |
| Box Colour:                 | Brown Cardboard Box - Printed  |
| Box Qty:                    | 0                              |
| Label Size:                 | 0 x 0                          |
| Label Colour:               | White Label                    |
| Label Qty:                  | 0                              |
| Outer Box Dimensions (If A  | Applicable)                    |
| Height (mm):                | FF ·············               |
| Width (mm):                 |                                |
| Depth (mm):                 |                                |
| Gross Weight (kg):          |                                |
| Barcode:                    | 5056462660806                  |
| <b>Product Details</b>      |                                |
| Country of Origin:          | China                          |
| Fitting Instruction:        | No                             |
| CE & UKCA:                  | N/A                            |
| FSC Certified Materials:    | Yes                            |
| Colour:                     | Satin Green                    |
| Construction Method:        | Cam & Wood Dowel               |
| Construction Type:          | Rigid                          |
| Cabinet Finish:             | MFC Painted Matt               |
| Fascia Finish:              | Mdf Painted Matt               |
| Cabinet Thickness (mm):     | 16                             |
| Fascia Thickness (mm):      | 18                             |
| Drawer Included:            | Yes                            |
| Drawer Type:                | 80mm High Metal S/C Inc Galler |
| No of Shelves:              | 0                              |
| Hinge Type:                 | Not Applicable                 |
| Hinge Included:             | Not Applicable                 |
| Adjustable Legs:            | No, Not Required               |
| Fixings Included:           | Yes                            |
| Handle Style:               | Contemporary                   |
| Waste Shroud:               | Yes                            |
| Handle Included:            | Yes, Supplied                  |