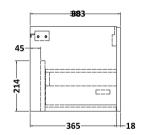

Sales Code: NVF822 Description: 600 Single Drawer Unit (365 Deep)

| <b>Product Dimensions</b>   |                                |
|-----------------------------|--------------------------------|
| Height (mm):                | 359                            |
| Width (mm):                 | 600                            |
| Depth (mm):                 | 383                            |
| Nett Weight (kg):           | 13                             |
| <b>Packaging Dimensions</b> |                                |
| Height (mm):                | 391                            |
| Width (mm):                 | 632                            |
| Depth (mm):                 | 391                            |
| Gross Weight (kg):          | 13.5                           |
| Packaging Data              |                                |
| Box Colour:                 | Brown Cardboard Box - Printed  |
| Box Qty:                    | 0                              |
| Label Size:                 | 0 x 0                          |
| Label Colour:               | White Label                    |
| Label Qty:                  | 0                              |
| Outer Box Dimensions (If A  | Applicable)                    |
| Height (mm):                | FF ·············               |
| Width (mm):                 |                                |
| Depth (mm):                 |                                |
| Gross Weight (kg):          |                                |
| Barcode:                    | 5056462660806                  |
| <b>Product Details</b>      |                                |
| Country of Origin:          | China                          |
| Fitting Instruction:        | No                             |
| CE & UKCA:                  | N/A                            |
| FSC Certified Materials:    | Yes                            |
| Colour:                     | Satin Green                    |
| Construction Method:        | Cam & Wood Dowel               |
| Construction Type:          | Rigid                          |
| Cabinet Finish:             | MFC Painted Matt               |
| Fascia Finish:              | Mdf Painted Matt               |
| Cabinet Thickness (mm):     | 16                             |
| Fascia Thickness (mm):      | 18                             |
| Drawer Included:            | Yes                            |
| Drawer Type:                | 80mm High Metal S/C Inc Galler |
| No of Shelves:              | 0                              |
| Hinge Type:                 | Not Applicable                 |
| Hinge Included:             | Not Applicable                 |
| Adjustable Legs:            | No, Not Required               |
| Fixings Included:           | Yes                            |
| Handle Style:               | Contemporary                   |
| Waste Shroud:               | Yes                            |
| Handle Included:            | Yes, Supplied                  |