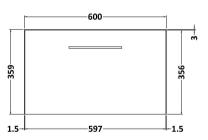

Sales Code: NVF522N Description: 600 Single Drawer Unit (365 Deep)

Handle Type:

| <b>Product Dimensions</b>       |                                |
|---------------------------------|--------------------------------|
| Height (mm):                    | 359                            |
| Width (mm):                     | 600                            |
| Depth (mm):                     | 383                            |
| Nett Weight (kg):               | 13                             |
| Packaging Dimensions            |                                |
| Height (mm):                    | 391                            |
| Width (mm):                     | 632                            |
| Depth (mm):                     | 391                            |
| Gross Weight (kg):              | 13.5                           |
| Packaging Data                  |                                |
| Box Colour:                     | Brown Cardboard Box            |
| Box Qty:                        | 0                              |
| Label Size:                     | 0 x 0                          |
| Label Colour:                   | White Label                    |
| Label Qty:                      | 0                              |
| <b>Outer Box Dimensions (If</b> | Applicable)                    |
| Height (mm):                    |                                |
| Width (mm):                     |                                |
| Depth (mm):                     |                                |
| Gross Weight (kg):              |                                |
| Barcode:                        | 5056462660837                  |
| <b>Product Details</b>          |                                |
| Country of Origin:              | United Kingdom                 |
| Fitting Instruction:            | No                             |
| CE & UKCA:                      | N/A                            |
| FSC Certified Materials:        | Yes                            |
| Colour:                         | Anthracite Woodgrain           |
| Construction Method:            | Cam & Wood Dowel               |
| Construction Type:              | Rigid                          |
| Cabinet Finish:                 | MFC Textured Woodgrain         |
| Fascia Finish:                  | MFC Textured Woodgrain         |
| Cabinet Thickness (mm):         | 18                             |
| Fascia Thickness (mm):          | 18                             |
| Drawer Included:                | Yes                            |
| Drawer Type:                    | 80mm High Metal S/C Inc Galler |
| No of Shelves:                  | 0                              |
| Hinge Type:                     | Not Applicable                 |
| Hinge Included:                 | Not Applicable                 |
| Adjustable Legs:                | No, Not Required               |
| Fixings Included:               | Yes                            |
| Handle Style:                   | Contemporary                   |
| Waste Shroud:                   | Yes                            |
| Handle Included:                | Yes, Supplied                  |