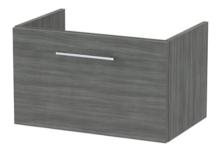

Sales Code: NVF522N Description: 600 Single Drawer Unit (365 Deep)

Handle Type:

| <b>Product Dimensions</b>       |                                |
|---------------------------------|--------------------------------|
| Height (mm):                    | 359                            |
| Width (mm):                     | 600                            |
| Depth (mm):                     | 383                            |
| Nett Weight (kg):               | 13                             |
| Packaging Dimensions            |                                |
| Height (mm):                    | 391                            |
| Width (mm):                     | 632                            |
| Depth (mm):                     | 391                            |
| Gross Weight (kg):              | 13.5                           |
| Packaging Data                  |                                |
| Box Colour:                     | Brown Cardboard Box            |
| Box Qty:                        | 0                              |
| Label Size:                     | 0 x 0                          |
| Label Colour:                   | White Label                    |
| Label Qty:                      | 0                              |
| <b>Outer Box Dimensions (If</b> | Applicable)                    |
| Height (mm):                    |                                |
| Width (mm):                     |                                |
| Depth (mm):                     |                                |
| Gross Weight (kg):              |                                |
| Barcode:                        | 5056462660837                  |
| <b>Product Details</b>          |                                |
| Country of Origin:              | United Kingdom                 |
| Fitting Instruction:            | No                             |
| CE & UKCA:                      | N/A                            |
| FSC Certified Materials:        | Yes                            |
| Colour:                         | Anthracite Woodgrain           |
| Construction Method:            | Cam & Wood Dowel               |
| Construction Type:              | Rigid                          |
| Cabinet Finish:                 | MFC Textured Woodgrain         |
| Fascia Finish:                  | MFC Textured Woodgrain         |
| Cabinet Thickness (mm):         | 18                             |
| Fascia Thickness (mm):          | 18                             |
| Drawer Included:                | Yes                            |
| Drawer Type:                    | 80mm High Metal S/C Inc Galler |
| No of Shelves:                  | 0                              |
| Hinge Type:                     | Not Applicable                 |
| Hinge Included:                 | Not Applicable                 |
| Adjustable Legs:                | No, Not Required               |
| Fixings Included:               | Yes                            |
| Handle Style:                   | Contemporary                   |
| Waste Shroud:                   | Yes                            |
| Handle Included:                | Yes, Supplied                  |