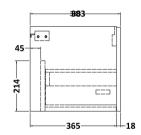

Sales Code: NVF522N Description: 600 Single Drawer Unit (365 Deep)

Handle Type:

| <b>Product Dimensions</b>       |                                |
|---------------------------------|--------------------------------|
| Height (mm):                    | 359                            |
| Width (mm):                     | 600                            |
| Depth (mm):                     | 383                            |
| Nett Weight (kg):               | 13                             |
| Packaging Dimensions            |                                |
| Height (mm):                    | 391                            |
| Width (mm):                     | 632                            |
| Depth (mm):                     | 391                            |
| Gross Weight (kg):              | 13.5                           |
| Packaging Data                  |                                |
| Box Colour:                     | Brown Cardboard Box            |
| Box Qty:                        | 0                              |
| Label Size:                     | 0 x 0                          |
| Label Colour:                   | White Label                    |
| Label Qty:                      | 0                              |
| <b>Outer Box Dimensions (If</b> | Applicable)                    |
| Height (mm):                    |                                |
| Width (mm):                     |                                |
| Depth (mm):                     |                                |
| Gross Weight (kg):              |                                |
| Barcode:                        | 5056462660837                  |
| <b>Product Details</b>          |                                |
| Country of Origin:              | United Kingdom                 |
| Fitting Instruction:            | No                             |
| CE & UKCA:                      | N/A                            |
| FSC Certified Materials:        | Yes                            |
| Colour:                         | Anthracite Woodgrain           |
| Construction Method:            | Cam & Wood Dowel               |
| Construction Type:              | Rigid                          |
| Cabinet Finish:                 | MFC Textured Woodgrain         |
| Fascia Finish:                  | MFC Textured Woodgrain         |
| Cabinet Thickness (mm):         | 18                             |
| Fascia Thickness (mm):          | 18                             |
| Drawer Included:                | Yes                            |
| Drawer Type:                    | 80mm High Metal S/C Inc Galler |
| No of Shelves:                  | 0                              |
| Hinge Type:                     | Not Applicable                 |
| Hinge Included:                 | Not Applicable                 |
| Adjustable Legs:                | No, Not Required               |
| Fixings Included:               | Yes                            |
| Handle Style:                   | Contemporary                   |
| Waste Shroud:                   | Yes                            |
| Handle Included:                | Yes, Supplied                  |