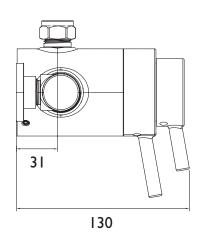

#### **Features:**

- Top outlet
- Adjustable inlet centres mean you can use existing pipework with centres between 136mm and 158mm
- Supplied with 8l/m flow limiters
- Chrome plated to BS EN 248
- Matching taps available