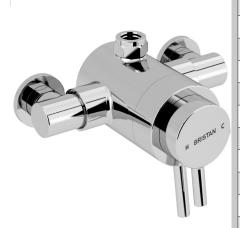

# PRISM Shower Range

| Specification                     |                                      |  |  |  |
|-----------------------------------|--------------------------------------|--|--|--|
| Style:                            | Contemporary                         |  |  |  |
| Finish/Colour:                    | Chrome                               |  |  |  |
| Main Construction Material:       | Brass                                |  |  |  |
| No of Controls:                   | 2                                    |  |  |  |
| Shower Type:                      | Concentric                           |  |  |  |
| Temperature Control:              | Thermostatic                         |  |  |  |
| Shower Head Type:                 |                                      |  |  |  |
| Maximum Temperature Setting: °C   | 42                                   |  |  |  |
| Maximum Hot Water Temperature: °C | 65                                   |  |  |  |
| Dynamic Pressure Range: (bar)     | Min 0.1 Bar, Max 5.0 Bar             |  |  |  |
| Maximum Static Pressure: (bar)    | 10                                   |  |  |  |
| Plumbing System Suitability:      | Suitable for all plumbing conditions |  |  |  |
| Flow Rate (I/min @ 3 bar)         | 14.6                                 |  |  |  |
| Flow Regulator:                   | Yes                                  |  |  |  |
| Connection Inlet:                 | 15mm Compression                     |  |  |  |
| Connection Outlet:                | 15mm Compression                     |  |  |  |
| Isolation Valve Included:         | No                                   |  |  |  |
| Check Valve Included:             | Yes                                  |  |  |  |

#### **Features:**

- Top outlet
- Adjustable inlet centres mean you can use existing pipework with centres between 136mm and 158mm
- Supplied with 8l/m flow limiters
- Chrome plated to BS EN 248
- Matching taps available