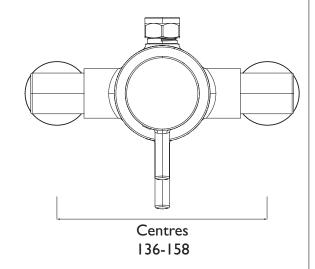

#### **Features:**

- Top outlet
- Adjustable inlet centres mean you can use existing pipework with centres between 136mm and 158mm
- Supplied with 8l/m flow limiters
- Chrome plated to BS EN 248
- Matching taps available