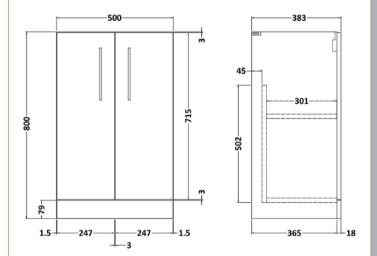

ROXOR

Sales Code: NVF2201F

Description: 500 Fs 2-Door Unit (365 Deep)

| Product Dimensions       |                               |
|--------------------------|-------------------------------|
| Height (mm):             | 800                           |
| Width (mm):              | 500                           |
| Depth (mm):              | 383                           |
| Nett Weight (kg):        | 17.5                          |
| Packaging Dimensions     |                               |
| Height (mm):             | 835                           |
| Width (mm):              | 520                           |
| Depth (mm):              | 375                           |
| Gross Weight (kg):       | 18                            |
| Packaging Data           |                               |
| Box Colour:              | Brown Cardboard Box - Printed |
| Box Oty:                 | 0                             |
| Label Size:              | 0 x 0                         |
| Label Colour:            | White Label                   |
| Label Qty:               | 0                             |
| Outer Box Dimensions (If | Applicable)                   |
| Height (mm):             |                               |
| Width (mm):              |                               |
| Depth (mm):              |                               |
| Gross Weight (kg):       |                               |
| Barcode:                 | 5056678405956                 |
| Product Details          |                               |
| Country of Origin:       | China                         |
| Fitting Instruction:     | Yes                           |
| CE & UKCA:               | N/A                           |
| FSC Certified Materials: | Yes                           |
| Colour:                  | Satin Grey                    |
| Construction Method:     | Cam & Wood Dowel              |
| Construction Type:       | Rigid                         |
| Cabinet Finish:          | MFC Painted Matt              |
| Fascia Finish:           | Mdf Painted Matt              |
| Cabinet Thickness (mm):  | 16                            |
| Fascia Thickness (mm):   | 18                            |
| Drawer Included:         | No                            |
| Drawer Type:             | Not Applicable                |
| No of Shelves:           | 1                             |
| Hinge Type:              | 95 Degree Soft Close          |
| Hinge Included:          | Yes, Supplied                 |
| Adjustable Legs:         | No, Not Required              |
| Fixings Included:        | Yes                           |
| Handle Style:            | Contemporary                  |
| Waste Shroud:            | No                            |
| Handle Included:         | Yes, Supplied                 |
| Handle Type:             | D-Shape                       |