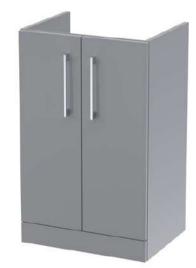

ROXOR

Sales Code: NVF2201F

Description: 500 Fs 2-Door Unit (365 Deep)

| Product Dimensions       |                               |
|--------------------------|-------------------------------|
| Height (mm):             | 800                           |
| Width (mm):              | 500                           |
| Depth (mm):              | 383                           |
| Nett Weight (kg):        | 17.5                          |
| Packaging Dimensions     |                               |
| Height (mm):             | 835                           |
| Width (mm):              | 520                           |
| Depth (mm):              | 375                           |
| Gross Weight (kg):       | 18                            |
| Packaging Data           |                               |
| Box Colour:              | Brown Cardboard Box - Printed |
| Box Oty:                 | 0                             |
| Label Size:              | 0 x 0                         |
| Label Colour:            | White Label                   |
| Label Qty:               | 0                             |
| Outer Box Dimensions (If | Applicable)                   |
| Height (mm):             |                               |
| Width (mm):              |                               |
| Depth (mm):              |                               |
| Gross Weight (kg):       |                               |
| Barcode:                 | 5056678405956                 |
| Product Details          |                               |
| Country of Origin:       | China                         |
| Fitting Instruction:     | Yes                           |
| CE & UKCA:               | N/A                           |
| FSC Certified Materials: | Yes                           |
| Colour:                  | Satin Grey                    |
| Construction Method:     | Cam & Wood Dowel              |
| Construction Type:       | Rigid                         |
| Cabinet Finish:          | MFC Painted Matt              |
| Fascia Finish:           | Mdf Painted Matt              |
| Cabinet Thickness (mm):  | 16                            |
| Fascia Thickness (mm):   | 18                            |
| Drawer Included:         | No                            |
| Drawer Type:             | Not Applicable                |
| No of Shelves:           | 1                             |
| Hinge Type:              | 95 Degree Soft Close          |
| Hinge Included:          | Yes, Supplied                 |
| Adjustable Legs:         | No, Not Required              |
| Fixings Included:        | Yes                           |
| Handle Style:            | Contemporary                  |
| Waste Shroud:            | No                            |
| Handle Included:         | Yes, Supplied                 |
| Handle Type:             | D-Shape                       |