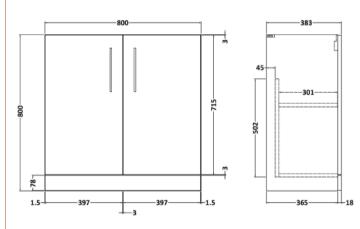

Sales Code: NVF2205 Description: 800 Fs 2-Door Unit (365 Deep)

| Product Dimensions         |                               |
|----------------------------|-------------------------------|
| Height (mm):               | 800                           |
| Width (mm):                | 800                           |
| Depth (mm):                | 383                           |
| Nett Weight (kg):          | 25.5                          |
| Packaging Dimensions       |                               |
| Height (mm):               | 835                           |
| Width (mm):                | 820                           |
| Depth (mm):                | 375                           |
| Gross Weight (kg):         | 26                            |
| Packaging Data             |                               |
| Box Colour:                | Brown Cardboard Box - Printed |
| Box Qty:                   | 0                             |
| Label Size:                | 0 x 0                         |
| Label Colour:              | White Label                   |
| Label Oty:                 | 0                             |
| Outer Box Dimensions (If A | applicable)                   |
| Height (mm):               | -FF                           |
| Width (mm):                |                               |
| Depth (mm):                |                               |
| Gross Weight (kg):         |                               |
| Barcode:                   | 5056678405987                 |
| Product Details            |                               |
| Country of Origin:         | China                         |
| Fitting Instruction:       | Yes                           |
| CE & UKCA:                 | N/A                           |
| FSC Certified Materials:   | Yes                           |
| Colour:                    | Satin Grey                    |
| Construction Method:       | Cam & Wood Dowel              |
| Construction Type:         | Rigid                         |
| Cabinet Finish:            | MFC Painted Matt              |
| Fascia Finish:             | Mdf Painted Matt              |
| Cabinet Thickness (mm):    | 16                            |
| Fascia Thickness (mm):     | 18                            |
| Drawer Included:           | No                            |
| Drawer Type:               | Not Applicable                |
| No of Shelves:             | 1                             |
| Hinge Type:                | 95 Degree Soft Close          |
| Hinge Included:            | Yes, Supplied                 |
| Adjustable Legs:           | No, Not Required              |
| Fixings Included:          | Yes                           |
| Handle Style:              | Contemporary                  |
| Waste Shroud:              | No                            |
| Handle Included:           | Yes, Supplied                 |
| Handle Type:               | D-Shape                       |
|                            |                               |