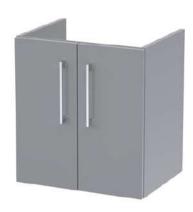

Sales Code: NVF2221 Description: 500 Wh 2-Door Unit (365 Deep)

Handle Type:

| Product Dimensions             |                               |
|--------------------------------|-------------------------------|
| Height (mm):                   | 540                           |
| Width (mm):                    | 500                           |
| Depth (mm):                    | 383                           |
| Nett Weight (kg):              | 12.6                          |
| Packaging Dimensions           | 12.0                          |
|                                | 560                           |
| Height (mm): Width (mm):       | 520                           |
|                                | 405                           |
| Depth (mm): Gross Weight (kg): | 13.1                          |
|                                | 13.1                          |
| Packaging Data                 | David Cardhard David District |
| Box Colour:                    | Brown Cardboard Box - Printed |
| Box Qty:                       | 0                             |
| Label Size:                    | 0 x 0                         |
| Label Colour:                  | White Label                   |
| Label Qty:                     | 0                             |
| Outer Box Dimensions (If       | Applicable)                   |
| Height (mm):                   |                               |
| Width (mm):                    |                               |
| Depth (mm):                    |                               |
| Gross Weight (kg):             |                               |
| Barcode:                       | 5056678406007                 |
| <b>Product Details</b>         |                               |
| Country of Origin:             | China                         |
| Fitting Instruction:           | Yes                           |
| CE & UKCA:                     | N/A                           |
| FSC Certified Materials:       | Yes                           |
| Colour:                        | Satin Grey                    |
| Construction Method:           | Cam & Wood Dowel              |
| Construction Type:             | Rigid                         |
| Cabinet Finish:                | MFC Painted Matt              |
| Fascia Finish:                 | Mdf Painted Matt              |
| Cabinet Thickness (mm):        | 16                            |
| Fascia Thickness (mm):         | 18                            |
| Drawer Included:               | No                            |
| Drawer Type:                   | Not Applicable                |
| No of Shelves:                 | 0                             |
| Hinge Type:                    | 95 Degree Soft Close          |
| Hinge Included:                | Yes, Supplied                 |
| Adjustable Legs:               | No, Not Required              |
| Fixings Included:              | Yes                           |
| Handle Style:                  | Contemporary                  |
| Waste Shroud:                  | No                            |
| Handle Included:               | Yes, Supplied                 |