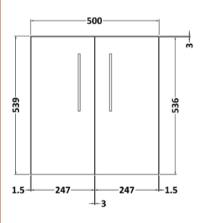

Sales Code: NVF2221 Description: 500 Wh 2-Door Unit (365 Deep)

Handle Type:

| Product Dimensions             |                               |
|--------------------------------|-------------------------------|
| Height (mm):                   | 540                           |
| Width (mm):                    | 500                           |
| Depth (mm):                    | 383                           |
| Nett Weight (kg):              | 12.6                          |
| Packaging Dimensions           | 12.0                          |
|                                | 560                           |
| Height (mm): Width (mm):       | 520                           |
|                                | 405                           |
| Depth (mm): Gross Weight (kg): | 13.1                          |
|                                | 13.1                          |
| Packaging Data                 | David Cardhard David District |
| Box Colour:                    | Brown Cardboard Box - Printed |
| Box Qty:                       | 0                             |
| Label Size:                    | 0 x 0                         |
| Label Colour:                  | White Label                   |
| Label Qty:                     | 0                             |
| Outer Box Dimensions (If       | Applicable)                   |
| Height (mm):                   |                               |
| Width (mm):                    |                               |
| Depth (mm):                    |                               |
| Gross Weight (kg):             |                               |
| Barcode:                       | 5056678406007                 |
| <b>Product Details</b>         |                               |
| Country of Origin:             | China                         |
| Fitting Instruction:           | Yes                           |
| CE & UKCA:                     | N/A                           |
| FSC Certified Materials:       | Yes                           |
| Colour:                        | Satin Grey                    |
| Construction Method:           | Cam & Wood Dowel              |
| Construction Type:             | Rigid                         |
| Cabinet Finish:                | MFC Painted Matt              |
| Fascia Finish:                 | Mdf Painted Matt              |
| Cabinet Thickness (mm):        | 16                            |
| Fascia Thickness (mm):         | 18                            |
| Drawer Included:               | No                            |
| Drawer Type:                   | Not Applicable                |
| No of Shelves:                 | 0                             |
| Hinge Type:                    | 95 Degree Soft Close          |
| Hinge Included:                | Yes, Supplied                 |
| Adjustable Legs:               | No, Not Required              |
| Fixings Included:              | Yes                           |
| Handle Style:                  | Contemporary                  |
| Waste Shroud:                  | No                            |
| Handle Included:               | Yes, Supplied                 |