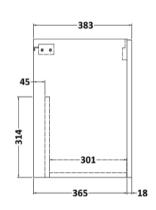

Sales Code: NVF2221 Description: 500 Wh 2-Door Unit (365 Deep)

Handle Type:

| Product Dimensions             |                               |
|--------------------------------|-------------------------------|
| Height (mm):                   | 540                           |
| Width (mm):                    | 500                           |
| Depth (mm):                    | 383                           |
| Nett Weight (kg):              | 12.6                          |
| Packaging Dimensions           | 12.0                          |
|                                | 560                           |
| Height (mm): Width (mm):       | 520                           |
|                                | 405                           |
| Depth (mm): Gross Weight (kg): | 13.1                          |
|                                | 13.1                          |
| Packaging Data                 | David Cardhard David District |
| Box Colour:                    | Brown Cardboard Box - Printed |
| Box Qty:                       | 0                             |
| Label Size:                    | 0 x 0                         |
| Label Colour:                  | White Label                   |
| Label Qty:                     | 0                             |
| Outer Box Dimensions (If       | Applicable)                   |
| Height (mm):                   |                               |
| Width (mm):                    |                               |
| Depth (mm):                    |                               |
| Gross Weight (kg):             |                               |
| Barcode:                       | 5056678406007                 |
| <b>Product Details</b>         |                               |
| Country of Origin:             | China                         |
| Fitting Instruction:           | Yes                           |
| CE & UKCA:                     | N/A                           |
| FSC Certified Materials:       | Yes                           |
| Colour:                        | Satin Grey                    |
| Construction Method:           | Cam & Wood Dowel              |
| Construction Type:             | Rigid                         |
| Cabinet Finish:                | MFC Painted Matt              |
| Fascia Finish:                 | Mdf Painted Matt              |
| Cabinet Thickness (mm):        | 16                            |
| Fascia Thickness (mm):         | 18                            |
| Drawer Included:               | No                            |
| Drawer Type:                   | Not Applicable                |
| No of Shelves:                 | 0                             |
| Hinge Type:                    | 95 Degree Soft Close          |
| Hinge Included:                | Yes, Supplied                 |
| Adjustable Legs:               | No, Not Required              |
| Fixings Included:              | Yes                           |
| Handle Style:                  | Contemporary                  |
| Waste Shroud:                  | No                            |
| Handle Included:               | Yes, Supplied                 |