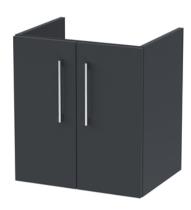

Sales Code: NVF1421 Description: 500 Wh 2-Door Unit (365 Deep)

Handle Type:

| Product Dimensions       |                               |
|--------------------------|-------------------------------|
| Height (mm):             | 540                           |
| Width (mm):              | 500                           |
| Depth (mm):              | 383                           |
| Nett Weight (kg):        | 12.6                          |
| Packaging Dimensions     |                               |
| Height (mm):             | 560                           |
| Width (mm):              | 520                           |
| Depth (mm):              | 405                           |
| Gross Weight (kg):       | 13.1                          |
| Packaging Data           |                               |
| Box Colour:              | Brown Cardboard Box - Printed |
| Box Qty:                 | 0                             |
| Label Size:              | 0 x 0                         |
| Label Colour:            | White Label                   |
| Label Qty:               | 0                             |
| Outer Box Dimensions (If |                               |
| Height (mm):             | Applicabicy                   |
| Width (mm):              |                               |
| Depth (mm):              |                               |
| Gross Weight (kg):       |                               |
| Barcode:                 | 5056678402696                 |
| Product Details          | 3030010102030                 |
| Country of Origin:       | China                         |
| Fitting Instruction:     | Yes                           |
| CE & UKCA:               | N/A                           |
| FSC Certified Materials: | Yes                           |
| Colour:                  | Satin Anthracite              |
| Construction Method:     | Cam & Wood Dowel              |
| Construction Type:       | Rigid                         |
| Cabinet Finish:          | MFC Painted Matt              |
| Fascia Finish:           | Mdf Painted Matt              |
| Cabinet Thickness (mm):  | 16                            |
| Fascia Thickness (mm):   | 18                            |
| Drawer Included:         | No                            |
| Drawer Type:             | Not Applicable                |
| No of Shelves:           | 0                             |
| Hinge Type:              | 95 Degree Soft Close          |
| Hinge Included:          | Yes, Supplied                 |
| Adjustable Legs:         | No, Not Required              |
| Fixings Included:        | Yes                           |
| Handle Style:            | Contemporary                  |
| Waste Shroud:            | No                            |
| Handle Included:         | Yes, Supplied                 |