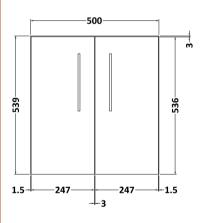

Sales Code: NVF1421 Description: 500 Wh 2-Door Unit (365 Deep)

Handle Type:

| Product Dimensions       |                               |
|--------------------------|-------------------------------|
| Height (mm):             | 540                           |
| Width (mm):              | 500                           |
| Depth (mm):              | 383                           |
| Nett Weight (kg):        | 12.6                          |
| Packaging Dimensions     |                               |
| Height (mm):             | 560                           |
| Width (mm):              | 520                           |
| Depth (mm):              | 405                           |
| Gross Weight (kg):       | 13.1                          |
| Packaging Data           |                               |
| Box Colour:              | Brown Cardboard Box - Printed |
| Box Qty:                 | 0                             |
| Label Size:              | 0 x 0                         |
| Label Colour:            | White Label                   |
| Label Qty:               | 0                             |
| Outer Box Dimensions (If |                               |
| Height (mm):             | Applicabicy                   |
| Width (mm):              |                               |
| Depth (mm):              |                               |
| Gross Weight (kg):       |                               |
| Barcode:                 | 5056678402696                 |
| Product Details          | 3030010102030                 |
| Country of Origin:       | China                         |
| Fitting Instruction:     | Yes                           |
| CE & UKCA:               | N/A                           |
| FSC Certified Materials: | Yes                           |
| Colour:                  | Satin Anthracite              |
| Construction Method:     | Cam & Wood Dowel              |
| Construction Type:       | Rigid                         |
| Cabinet Finish:          | MFC Painted Matt              |
| Fascia Finish:           | Mdf Painted Matt              |
| Cabinet Thickness (mm):  | 16                            |
| Fascia Thickness (mm):   | 18                            |
| Drawer Included:         | No                            |
| Drawer Type:             | Not Applicable                |
| No of Shelves:           | 0                             |
| Hinge Type:              | 95 Degree Soft Close          |
| Hinge Included:          | Yes, Supplied                 |
| Adjustable Legs:         | No, Not Required              |
| Fixings Included:        | Yes                           |
| Handle Style:            | Contemporary                  |
| Waste Shroud:            | No                            |
| Handle Included:         | Yes, Supplied                 |