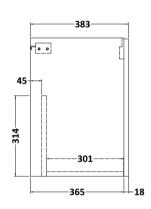

Sales Code: NVF1421 Description: 500 Wh 2-Door Unit (365 Deep)

Handle Type:

| Product Dimensions       |                               |
|--------------------------|-------------------------------|
| Height (mm):             | 540                           |
| Width (mm):              | 500                           |
| Depth (mm):              | 383                           |
| Nett Weight (kg):        | 12.6                          |
| Packaging Dimensions     |                               |
| Height (mm):             | 560                           |
| Width (mm):              | 520                           |
| Depth (mm):              | 405                           |
| Gross Weight (kg):       | 13.1                          |
| Packaging Data           |                               |
| Box Colour:              | Brown Cardboard Box - Printed |
| Box Qty:                 | 0                             |
| Label Size:              | 0 x 0                         |
| Label Colour:            | White Label                   |
| Label Qty:               | 0                             |
| Outer Box Dimensions (If |                               |
| Height (mm):             | Applicabicy                   |
| Width (mm):              |                               |
| Depth (mm):              |                               |
| Gross Weight (kg):       |                               |
| Barcode:                 | 5056678402696                 |
| Product Details          | 3030010102030                 |
| Country of Origin:       | China                         |
| Fitting Instruction:     | Yes                           |
| CE & UKCA:               | N/A                           |
| FSC Certified Materials: | Yes                           |
| Colour:                  | Satin Anthracite              |
| Construction Method:     | Cam & Wood Dowel              |
| Construction Type:       | Rigid                         |
| Cabinet Finish:          | MFC Painted Matt              |
| Fascia Finish:           | Mdf Painted Matt              |
| Cabinet Thickness (mm):  | 16                            |
| Fascia Thickness (mm):   | 18                            |
| Drawer Included:         | No                            |
| Drawer Type:             | Not Applicable                |
| No of Shelves:           | 0                             |
| Hinge Type:              | 95 Degree Soft Close          |
| Hinge Included:          | Yes, Supplied                 |
| Adjustable Legs:         | No, Not Required              |
| Fixings Included:        | Yes                           |
| Handle Style:            | Contemporary                  |
| Waste Shroud:            | No                            |
| Handle Included:         | Yes, Supplied                 |