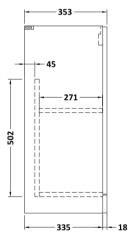

Sales Code: NVF101 Description: 500 Fs 2-Door Unit (335 Deep)

| Product Dimensions       |                               |
|--------------------------|-------------------------------|
| Height (mm):             | 800                           |
| Width (mm):              | 500                           |
| Depth (mm):              | 353                           |
| Nett Weight (kg):        | 17.5                          |
| Packaging Dimensions     |                               |
| Height (mm):             | 835                           |
| Width (mm):              | 520                           |
| Depth (mm):              | 375                           |
| Gross Weight (kg):       | 18                            |
| Packaging Data           |                               |
| Box Colour:              | Brown Cardboard Box - Printed |
| Box Qty:                 | 0                             |
| Label Size:              | 0 x 0                         |
| Label Colour:            | Not Applicable                |
| Label Qty:               | 0                             |
| Outer Box Dimensions (If | Applicable)                   |
| Height (mm):             |                               |
| Width (mm):              |                               |
| Depth (mm):              |                               |
| Gross Weight (kg):       |                               |
| Barcode:                 | 5056211876069                 |
| Product Details          |                               |
| Country of Origin:       | China                         |
| Fitting Instruction:     | No                            |
| CE & UKCA:               | N/A                           |
| FSC Certified Materials: | Yes                           |
| Colour:                  | Gloss White                   |
| Construction Method:     | Cam & Wood Dowel              |
| Construction Type:       | Rigid                         |
| Cabinet Finish:          | MFC Painted Gloss             |
| Fascia Finish:           | Mdf Painted Gloss             |
| Cabinet Thickness (mm):  | 16                            |
| Fascia Thickness (mm):   | 18                            |
| Drawer Included:         | No                            |
| Drawer Type:             | Not Applicable                |
| No of Shelves:           | 1                             |
| Hinge Type:              | 95 Degree Soft Close          |
| Hinge Included:          | Yes, Supplied                 |
| Adjustable Legs:         | No, Not Required              |
| Fixings Included:        | Yes                           |
| Handle Style:            | Contemporary                  |
| Waste Shroud:            | No                            |
| Handle Included:         | Yes                           |
| Handle Type:             | D-Shape D-Shape               |
|                          |                               |