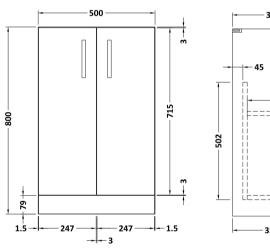

Sales Code: NVF101 Description: 500 Fs 2-Door Unit (335 Deep)

| Product Dimensions       |                               |
|--------------------------|-------------------------------|
| Height (mm):             | 800                           |
| Width (mm):              | 500                           |
| Depth (mm):              | 353                           |
| Nett Weight (kg):        | 17.5                          |
| Packaging Dimensions     |                               |
| Height (mm):             | 835                           |
| Width (mm):              | 520                           |
| Depth (mm):              | 375                           |
| Gross Weight (kg):       | 18                            |
| Packaging Data           |                               |
| Box Colour:              | Brown Cardboard Box - Printed |
| Box Qty:                 | 0                             |
| Label Size:              | 0 x 0                         |
| Label Colour:            | Not Applicable                |
| Label Qty:               | 0                             |
| Outer Box Dimensions (If | Applicable)                   |
| Height (mm):             |                               |
| Width (mm):              |                               |
| Depth (mm):              |                               |
| Gross Weight (kg):       |                               |
| Barcode:                 | 5056211876069                 |
| Product Details          |                               |
| Country of Origin:       | China                         |
| Fitting Instruction:     | No                            |
| CE & UKCA:               | N/A                           |
| FSC Certified Materials: | Yes                           |
| Colour:                  | Gloss White                   |
| Construction Method:     | Cam & Wood Dowel              |
| Construction Type:       | Rigid                         |
| Cabinet Finish:          | MFC Painted Gloss             |
| Fascia Finish:           | Mdf Painted Gloss             |
| Cabinet Thickness (mm):  | 16                            |
| Fascia Thickness (mm):   | 18                            |
| Drawer Included:         | No                            |
| Drawer Type:             | Not Applicable                |
| No of Shelves:           | 1                             |
| Hinge Type:              | 95 Degree Soft Close          |
| Hinge Included:          | Yes, Supplied                 |
| Adjustable Legs:         | No, Not Required              |
| Fixings Included:        | Yes                           |
| Handle Style:            | Contemporary                  |
| Waste Shroud:            | No                            |
| Handle Included:         | Yes                           |
| Handle Type:             | D-Shape D-Shape               |
|                          |                               |