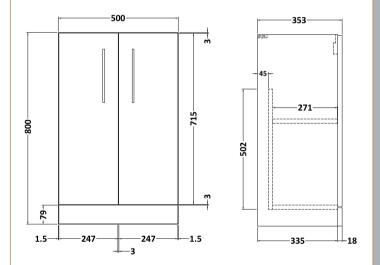

ROXOR

Sales Code: NVF2201

Description: 500 Fs 2-Door Unit (335 Deep)

| Product Dimensions         |                               |
|----------------------------|-------------------------------|
| Height (mm):               | 800                           |
| Width (mm):                | 500                           |
| Depth (mm):                | 353                           |
| Nett Weight (kg):          | 17.5                          |
| Packaging Dimensions       |                               |
| Height (mm):               | 835                           |
| Width (mm):                | 520                           |
| Depth (mm):                | 375                           |
| Gross Weight (kg):         | 18                            |
| Packaging Data             |                               |
| Box Colour:                | Brown Cardboard Box - Printed |
| Box Qty:                   | 0                             |
| Label Size:                | 0 x 0                         |
| Label Colour:              | White Label                   |
| Label Qty:                 | 0                             |
| Outer Box Dimensions (If A | Applicable)                   |
| Height (mm):               |                               |
| Width (mm):                |                               |
| Depth (mm):                |                               |
| Gross Weight (kg):         |                               |
| Barcode:                   | 5056678405925                 |
| Product Details            |                               |
| Country of Origin:         | China                         |
| Fitting Instruction:       | Yes                           |
| CE & UKCA:                 | N/A                           |
| FSC Certified Materials:   | Yes                           |
| Colour:                    | Satin Grey                    |
| Construction Method:       | Cam & Wood Dowel              |
| Construction Type:         | Rigid                         |
| Cabinet Finish:            | MFC Painted Matt              |
| Fascia Finish:             | Mdf Painted Matt              |
| Cabinet Thickness (mm):    | 16                            |
| Fascia Thickness (mm):     | 18                            |
| Drawer Included:           | No                            |
| Drawer Type:               | Not Applicable                |
| No of Shelves:             | 1                             |
| Hinge Type:                | 95 Degree Soft Close          |
| Hinge Included:            | Yes, Supplied                 |
| Adjustable Legs:           | No, Not Required              |
| Fixings Included:          | Yes                           |
| Handle Style:              | Contemporary                  |
| Waste Shroud:              | No                            |
| Handle Included:           | Yes, Supplied                 |
| Handle Type:               | D-Shape                       |