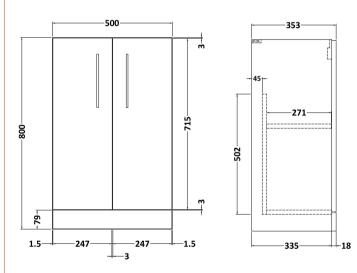

Sales Code: NVF1401 Description: 500 Fs 2-Door Unit (335 Deep)

| Product Dimensions         |                               |
|----------------------------|-------------------------------|
| Height (mm):               | 800                           |
| Width (mm):                | 500                           |
| Depth (mm):                | 353                           |
| Nett Weight (kg):          | 17.5                          |
| Packaging Dimensions       | 11.5                          |
|                            | 005                           |
| Height (mm):               | 835                           |
| Width (mm):                | 520                           |
| Depth (mm):                | 375                           |
| Gross Weight (kg):         | 18                            |
| Packaging Data             |                               |
| Box Colour:                | Brown Cardboard Box - Printed |
| Box Qty:                   | 0                             |
| Label Size:                | 0 x 0                         |
| Label Colour:              | White Label                   |
| Label Qty:                 | 0                             |
| Outer Box Dimensions (If A | Applicable)                   |
| Height (mm):               |                               |
| Width (mm):                |                               |
| Depth (mm):                |                               |
| Gross Weight (kg):         |                               |
| Barcode:                   | 5056678402801                 |
| Product Details            |                               |
| Country of Origin:         | China                         |
| Fitting Instruction:       | Yes                           |
| CE & UKCA:                 | N/A                           |
| FSC Certified Materials:   | Yes                           |
| Colour:                    | Satin Anthracite              |
| Construction Method:       | Cam & Wood Dowel              |
| Construction Type:         | Rigid                         |
| Cabinet Finish:            | MFC Painted Matt              |
| Fascia Finish:             | Mdf Painted Matt              |
| Cabinet Thickness (mm):    | 16                            |
| Fascia Thickness (mm):     | 18                            |
| Drawer Included:           | No                            |
| Drawer Type:               | Not Applicable                |
| No of Shelves:             | 1                             |
| Hinge Type:                | 95 Degree Soft Close          |
| Hinge Included:            | Yes, Supplied                 |
| Adjustable Legs:           | No, Not Required              |
| Fixings Included:          | Yes                           |
| Handle Style:              | Contemporary                  |
| Waste Shroud:              | No                            |
| Handle Included:           | Yes, Supplied                 |
| Handle Type:               | D-Shape                       |
| 7.1                        | -1.                           |