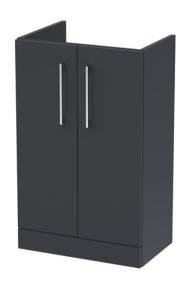

Sales Code: NVF1401 Description: 500 Fs 2-Door Unit (335 Deep)

| Product Dimensions         |                               |
|----------------------------|-------------------------------|
| Height (mm):               | 800                           |
| Width (mm):                | 500                           |
| Depth (mm):                | 353                           |
| Nett Weight (kg):          | 17.5                          |
| Packaging Dimensions       | 11.5                          |
|                            | 005                           |
| Height (mm):               | 835                           |
| Width (mm):                | 520                           |
| Depth (mm):                | 375                           |
| Gross Weight (kg):         | 18                            |
| Packaging Data             |                               |
| Box Colour:                | Brown Cardboard Box - Printed |
| Box Qty:                   | 0                             |
| Label Size:                | 0 x 0                         |
| Label Colour:              | White Label                   |
| Label Qty:                 | 0                             |
| Outer Box Dimensions (If A | Applicable)                   |
| Height (mm):               |                               |
| Width (mm):                |                               |
| Depth (mm):                |                               |
| Gross Weight (kg):         |                               |
| Barcode:                   | 5056678402801                 |
| Product Details            |                               |
| Country of Origin:         | China                         |
| Fitting Instruction:       | Yes                           |
| CE & UKCA:                 | N/A                           |
| FSC Certified Materials:   | Yes                           |
| Colour:                    | Satin Anthracite              |
| Construction Method:       | Cam & Wood Dowel              |
| Construction Type:         | Rigid                         |
| Cabinet Finish:            | MFC Painted Matt              |
| Fascia Finish:             | Mdf Painted Matt              |
| Cabinet Thickness (mm):    | 16                            |
| Fascia Thickness (mm):     | 18                            |
| Drawer Included:           | No                            |
| Drawer Type:               | Not Applicable                |
| No of Shelves:             | 1                             |
| Hinge Type:                | 95 Degree Soft Close          |
| Hinge Included:            | Yes, Supplied                 |
| Adjustable Legs:           | No, Not Required              |
| Fixings Included:          | Yes                           |
| Handle Style:              | Contemporary                  |
| Waste Shroud:              | No                            |
| Handle Included:           | Yes, Supplied                 |
| Handle Type:               | D-Shape                       |
| 7.1                        | -1.                           |