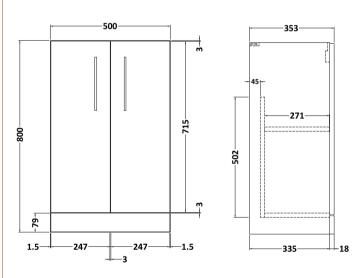

Sales Code: NVF801 Description: 500 Fs 2-Door Unit (335 Deep)

| <b>Product Dimensions</b> |                               |
|---------------------------|-------------------------------|
| Height (mm):              | 800                           |
| Width (mm):               | 500                           |
| Depth (mm):               | 353                           |
| Nett Weight (kg):         | 17.5                          |
| Packaging Dimensions      |                               |
| Height (mm):              | 835                           |
| Width (mm):               | 520                           |
| Depth (mm):               | 375                           |
| Gross Weight (kg):        | 18                            |
| Packaging Data            |                               |
| Box Colour:               | Brown Cardboard Box - Printed |
| Box Qty:                  | 0                             |
| Label Size:               | 0 x 0                         |
| Label Colour:             | White Label                   |
| Label Qty:                | 0                             |
| Outer Box Dimensions (If  | Applicable)                   |
| Height (mm):              | ** /                          |
| Width (mm):               |                               |
| Depth (mm):               |                               |
| Gross Weight (kg):        |                               |
| Barcode:                  | 5056462659923                 |
| Product Details           |                               |
| Country of Origin:        | China                         |
| Fitting Instruction:      | No                            |
| CE & UKCA:                | N/A                           |
| FSC Certified Materials:  | Yes                           |
| Colour:                   | Satin Green                   |
| Construction Method:      | Cam & Wood Dowel              |
| Construction Type:        | Rigid                         |
| Cabinet Finish:           | MFC Painted Matt              |
| Fascia Finish:            | Mdf Painted Matt              |
| Cabinet Thickness (mm):   | 16                            |
| Fascia Thickness (mm):    | 18                            |
| Drawer Included:          | No                            |
| Drawer Type:              | Not Applicable                |
| No of Shelves:            | 1                             |
| Hinge Type:               | 95 Degree Soft Close          |
| Hinge Included:           | Yes, Supplied                 |
| Adjustable Legs:          | No, Not Required              |
| Fixings Included:         | Yes                           |
| Handle Style:             | Contemporary                  |
| Waste Shroud:             | No                            |
| Handle Included:          | Yes, Supplied                 |
| Handle Type:              | D-Shape                       |